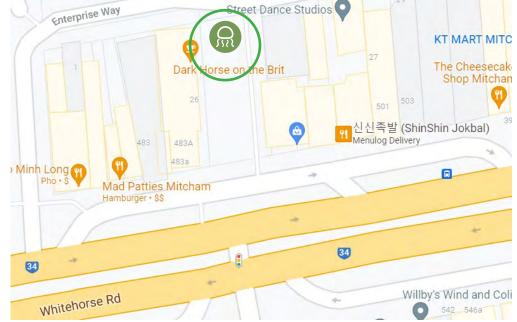

## **Green Activation Pod**

**Location:** Brittania Mall, Mitcham

## **Summary:**

Suitable for performance events and activations. Large open space. Close to Whitehorse Service Road & Coles car park and public toilets. Situated in open retail area, away from road, has some shady areas near trees. No shelter, no power access.