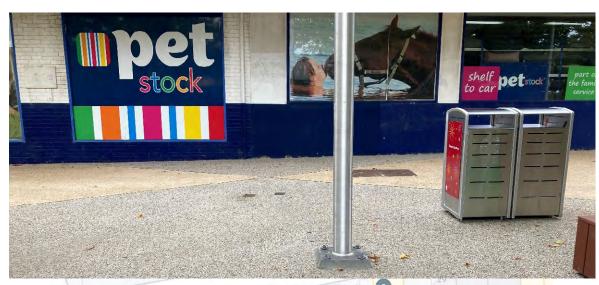

## **Green Activation Pod**

**Location:** Brittania Mall, Mitcham

## **Summary:**

Suitable for performance events and activations. Large open space. Close to Whitehorse Service Road & Coles car park and public toilets. Situated in open retail area, away from road, has some shady areas near trees. No shelter, no power access.