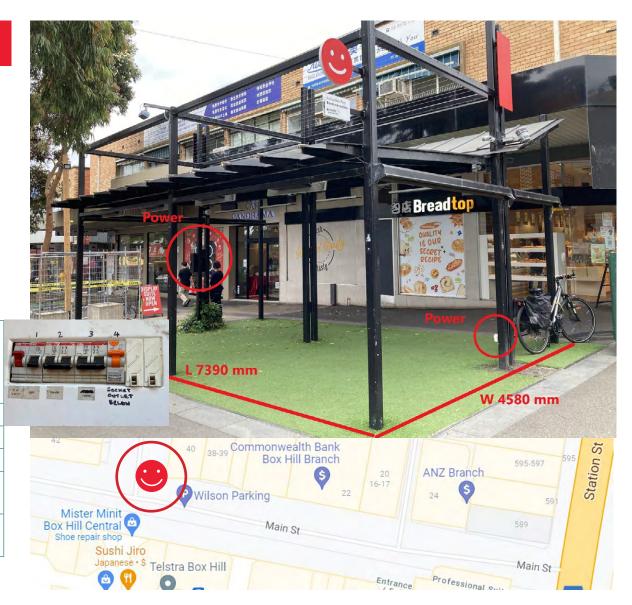

## **Red Activation Pod**

**Location:** Box Hill Mall

## **Summary:**

Suitable for performances and events. Has access to power, lighting and heating in busy retail area.

Not close to free nearby parking. Access to closest loading bay approximately 100 metres away.

| Access to power (2 x 240 volt) To turn on all power in power box, turn red switch UP, then turn on individual switches for lights and heater. Please turn off all power when finished | <b>V</b> |
|---------------------------------------------------------------------------------------------------------------------------------------------------------------------------------------|----------|
| Shelter                                                                                                                                                                               | <b>/</b> |
| Lighting                                                                                                                                                                              | <b>/</b> |
| Heaters x 4                                                                                                                                                                           | <b>/</b> |
| Roller shade blinds – to pull roller shades up or down, request rod from City Services.                                                                                               | ~        |
| Parking (No available free parking within 100 metres)                                                                                                                                 | *        |