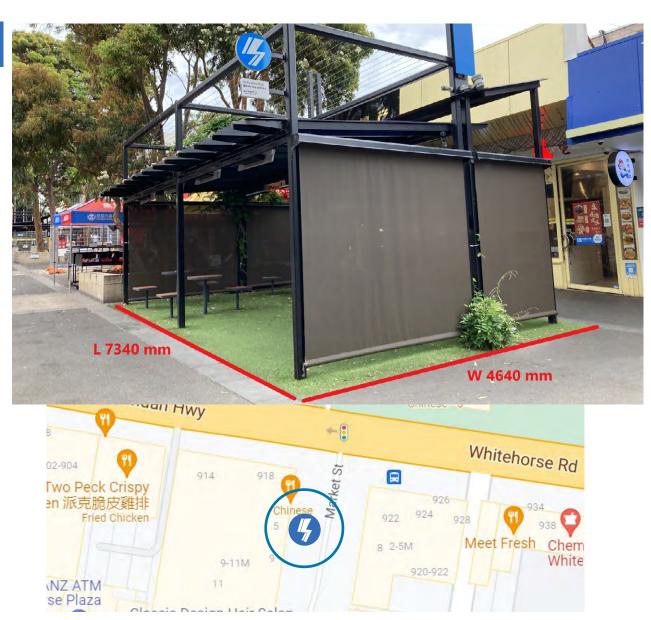

## Whitehorse City Council Activation Pods

## **Blue Activation Pod**

**Location:** Box Hill Mall

## **Summary:**

Suitable for part seated events and activations. Has access to power, lighting and heating. Situated in busy retail area. Loading bay within approx. 200 metre walking distance.

| Access to power (1 x 240 volt)                        | <b>/</b> |
|-------------------------------------------------------|----------|
| Shelter                                               | ~        |
| Lighting                                              | ~        |
| 4 Tables with 2 stools each                           | <b>/</b> |
| Synthetic grass                                       | <b>/</b> |
| Heaters x 8                                           | <b>/</b> |
| Shades                                                | ×        |
| Parking (No available free parking within 100 metres) | *        |