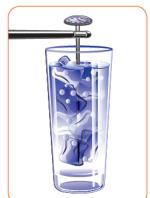

#### 2) Record 2: My temperature checks of food in cold or hot storage

You are required to monitor and record the temperature of at least one high risk food in each refrigeration, freezer and hot holding units within your business once per day. You can choose the way you keep the information by using the template record form or your own form that records the date, unit, and food temperature and any corrective action taken.

#### 3) Record 3: My cooking temperature checks

You are required to monitor and record that the temperature of one menu item reaches 75°C or above at least once per month.