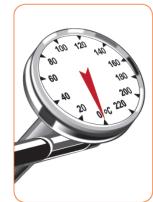

#### 5) Record 5: My probe thermometer accuracy checks

You are required to calibrate each thermometer at least once per year. Thermometers must be accurate to +/-1°C and corrective action logged if they fail (e.g. new batteries required or thermometer replaced).