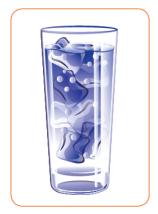

#### 2) Record 2: My temperature checks of food in cold or hot storage

You are required to monitor and record the temperature of at least one high risk food in each refrigeration, freezer and hot holding units within your business once per day. You can choose the way you keep the information by using the template record form or your own form that records the date, unit, and food temperature and any corrective action taken.