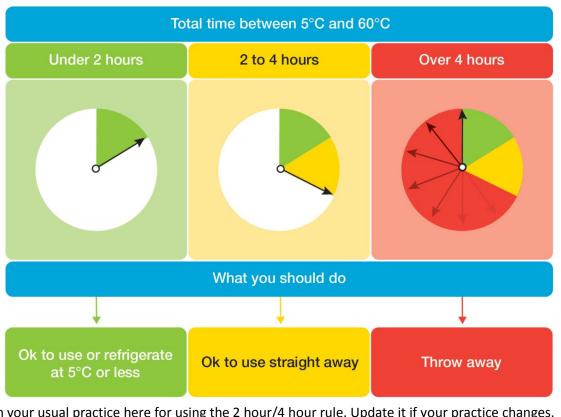

## 4) Record 4: How I use the 2 hour/4hour rule for high-risk food

You are required to write down your usual practice for using the 2hour/4hour rule and make sure you and your staff understand it. This record needs to be updated if your practices change.