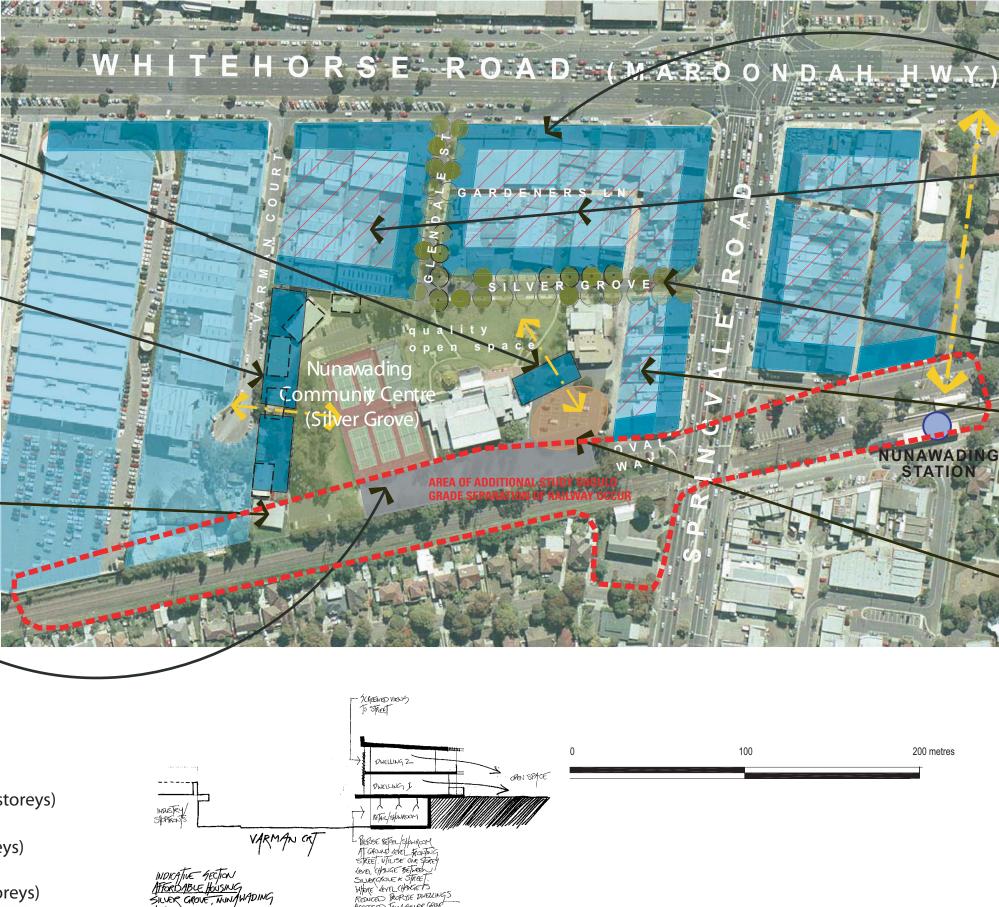

## **Opportunities**

Community Centre building: Extend community centre building to accommodate functions in existing outbuildings identified for retention. Potential to consolidate and improve facilities by sharing.

Varman Court interface: Opportunity to develop new community affordable housing to the western edge of park, providing activated interfaces and informal surveillance of park. Opportunity to utilise level difference between park and street for ground floor commercial showrooms with vehicle access from Varman Court. Development to result in no net loss of open space in Nunawading. Any reduction in land to be replaced with equivalent land area in Nunawading.

Lapidary club: -Opportunity for lapidary club facilities to accommodate additional 'noise making' related community activities.

Consolidate car parking to south of site to reduce hard paving and deliver a net increase in greenspace. Upgrade greenspace to deliver a quality north facing park.

## **Opportunities**

Whitehorse Road Showroom related activities with 8m height limit to street edge.

Encourage redevelopment of land surrounding Silver Grove Reserve for high density residential and mixed use (max. 4 storeys). Minimal overshadowing of parkland to arise from development. Potential multi-deck car park with mixed use/residential wrapping around. Potential for up to 6 levels should Springvale Rd be grade separated.

Create treed avenue along Silver Grove and Glendale Street.

Springvale Road interface: Opportunity for 4 level housing with retail/office at ground level. Potential for up to 6 levels should Springvale Rd be grade separated. Guidelines to ensure park is not overshadowed.

Opportunity to create new urban plaza entry.