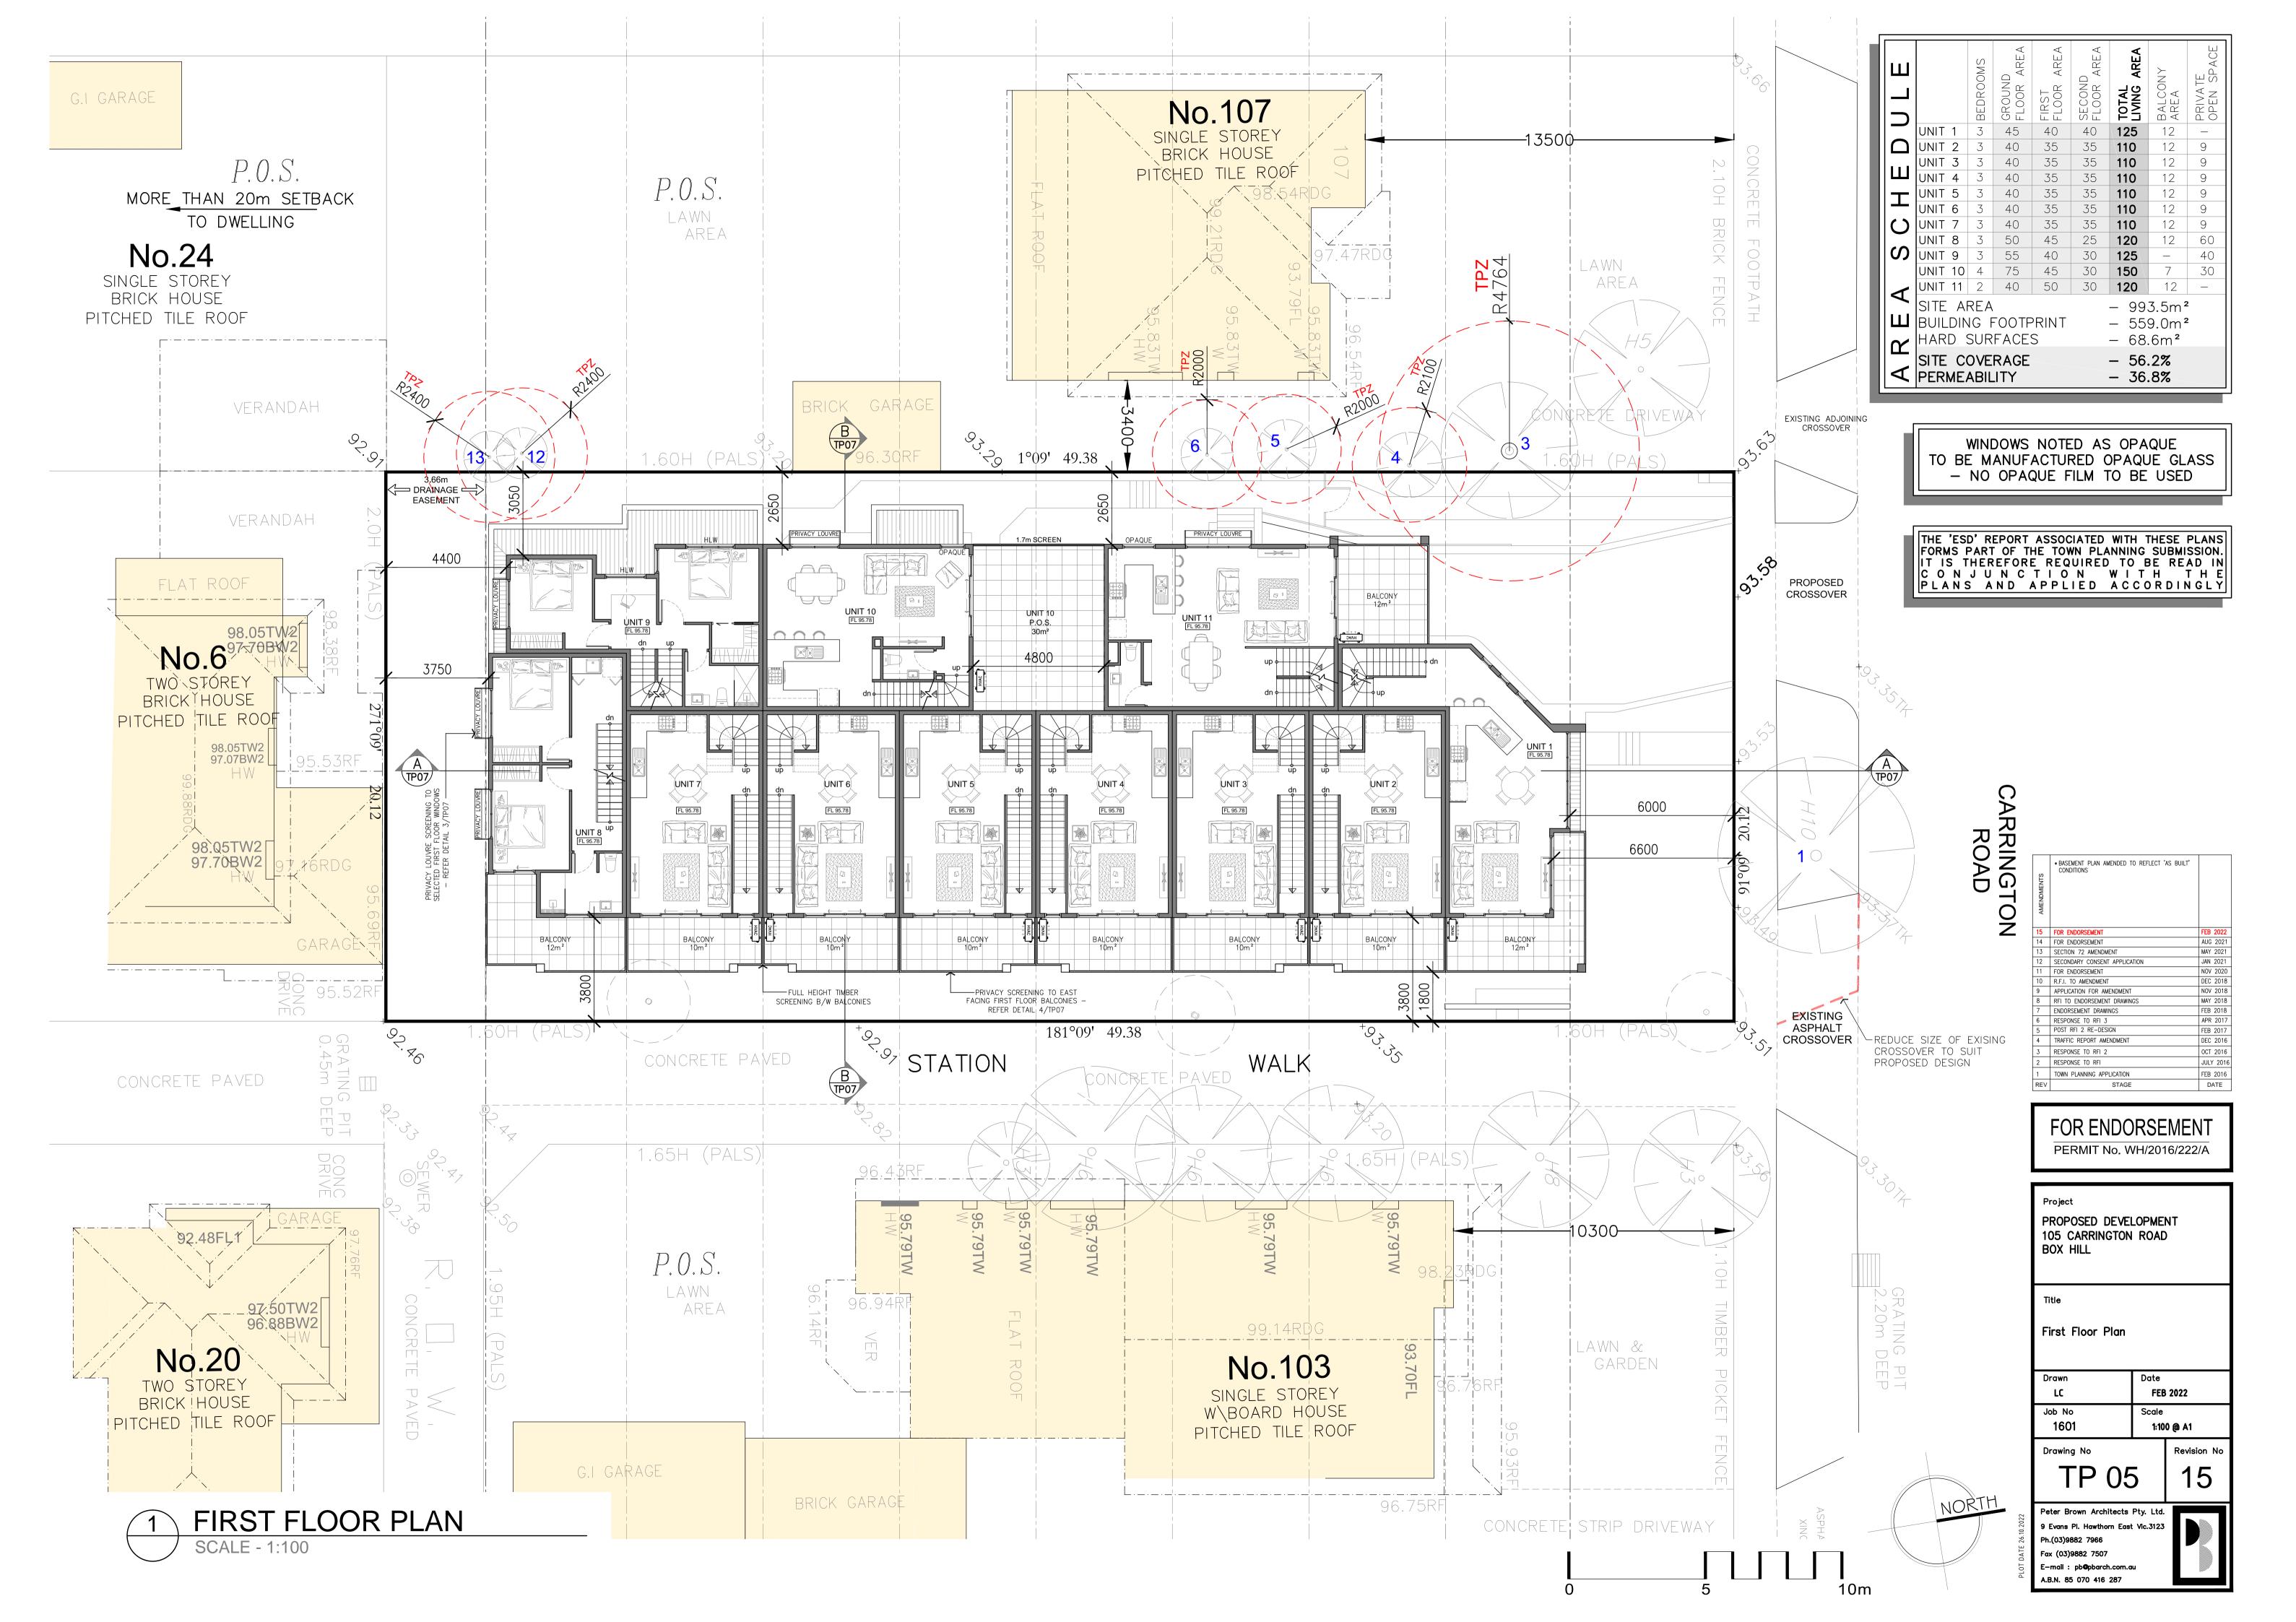

## FOR ENDORSEMENT PERMIT No. WH/2016/222/A

| AMENDMENTS | • Basement plan amended to reflect 'as built'<br>conditions |           |
|------------|-------------------------------------------------------------|-----------|
| 15         | FOR ENDORSEMENT                                             | FEB 2022  |
| 14         | FOR ENDORSEMENT                                             | AUG 2021  |
| 13         | Section 72 Amendment                                        | MAY 2021  |
| 12         | SECONDARY CONSENT APPLICATION                               | JAN 2021  |
| 11         | FOR ENDORSEMENT                                             | NOV 2020  |
| 10         | R.F.I. TO AMENDMENT                                         | DEC 2018  |
| 9          | APPLICATION FOR AMENDMENT                                   | NOV 2018  |
| 8          | RFI TO ENDORSEMENT DRAWINGS                                 | MAY 2018  |
| 7          | ENDORSEMENT DRAWINGS                                        | FEB 2018  |
| 6          | RESPONSE TO RFI 3                                           | APR 2017  |
| 5          | Post RF1 2 Re-design                                        | FEB 2017  |
| 4          | TRAFFIC REPORT AMENDMENT                                    | DEC 2016  |
| 3          | RESPONSE TO RFI 2                                           | OCT 2016  |
| 2          | RESPONSE TO RFI                                             | JULY 2016 |
| 1          | TOWN PLANNING APPLICATION                                   | FEB 2016  |
| REV        | STAGE                                                       | DATE      |