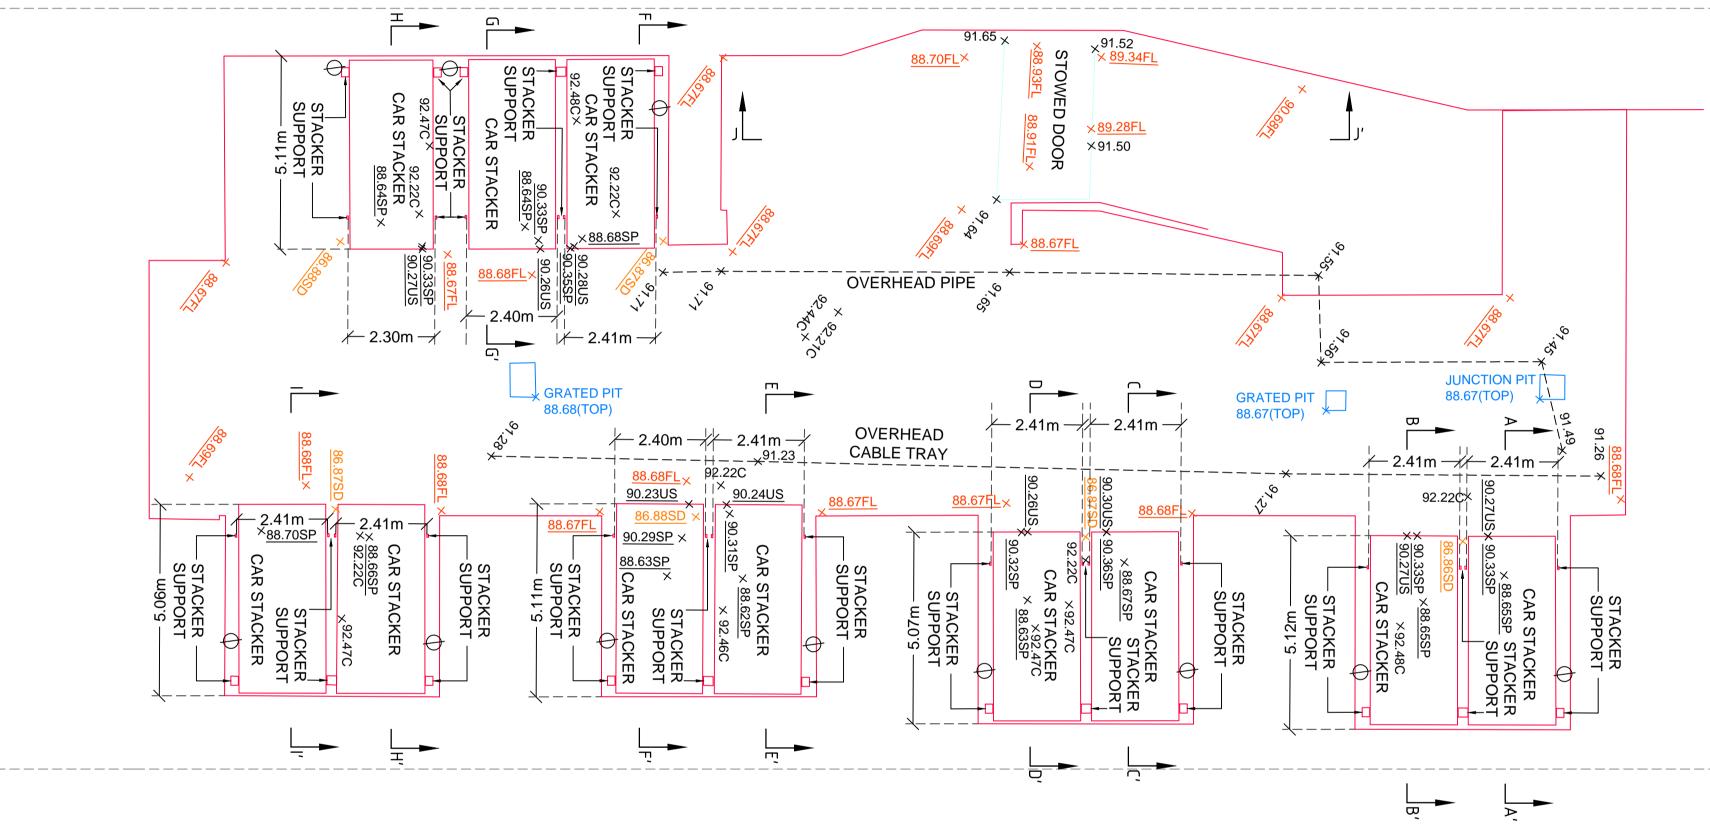

## **BASEMENT FLOOR**

| <u>88.64SP</u> × | STACKER PLATFORM HEIGHT |
|------------------|-------------------------|
| <u>90.27US</u> × | UNDERSIDE OF STACKER    |
| <u>86.88SD</u> × | STACKER PIT DEPTH       |
| 92.47C ×         | CEILING LEVEL           |
| Φ                | STACKER MOTOR           |

## Title Basement Feature Survey Date Drawn FEB 2022 LC Job No Scale 1601 1:100 @ A1 Revision No Drawing No TP 03a 15

Project PROPOSED DEVELOPMENT 105 CARRINGTON ROAD BOX HILL