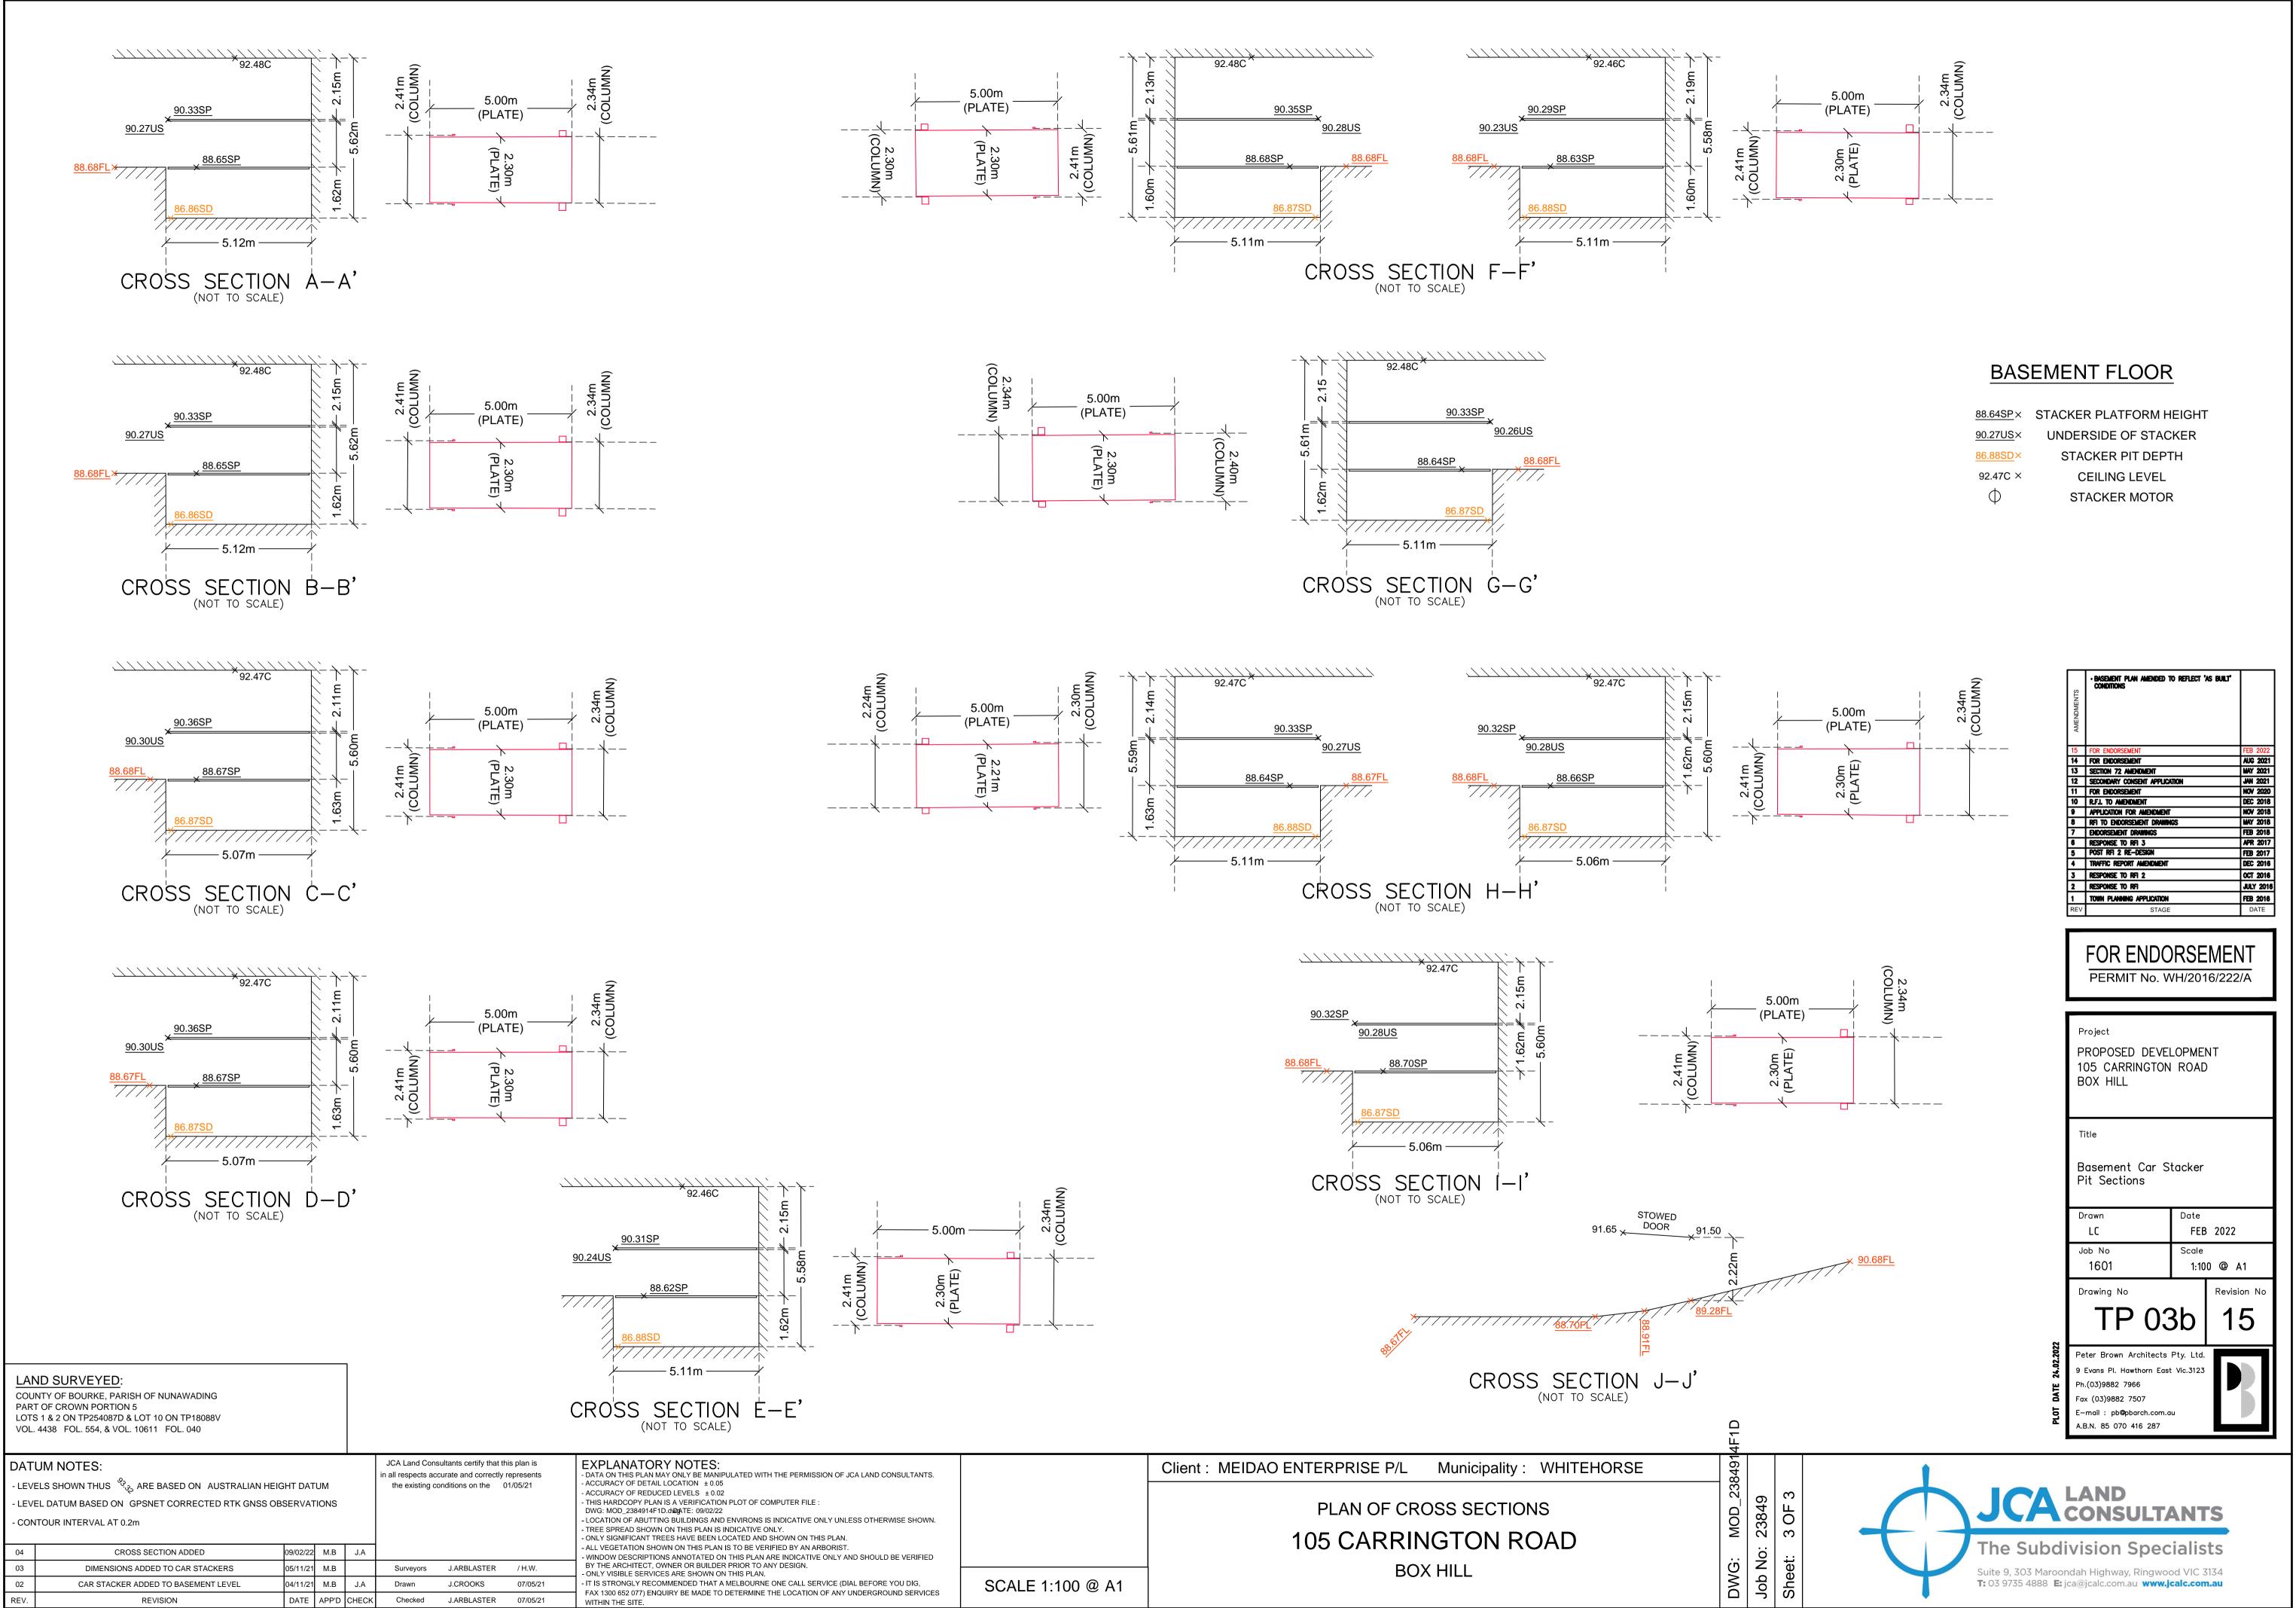

## **BASEMENT FLOOR**

| <u>88.64SP</u> × | STACKER PLATFORM HEIGHT |
|------------------|-------------------------|
| <u>90.27US</u> × | UNDERSIDE OF STACKER    |
| <u>86.88SD</u> × | STACKER PIT DEPTH       |
| 92.47C ×         | CEILING LEVEL           |
| Φ                | STACKER MOTOR           |

## Title Basement Feature Survey Date Drawn FEB 2022 LC Job No Scale 1601 1:100 @ A1 Revision No Drawing No TP 03a 15

Project PROPOSED DEVELOPMENT 105 CARRINGTON ROAD BOX HILL

## FOR ENDORSEMENT PERMIT No. WH/2016/222/A

| AMENDMENTS | • Basement plan amended to reflect 'as built'<br>conditions |           |
|------------|-------------------------------------------------------------|-----------|
| 15         | FOR ENDORSEMENT                                             | FEB 2022  |
| 14         | FOR ENDORSEMENT                                             | AUG 2021  |
| 13         | Section 72 Amendment                                        | MAY 2021  |
| 12         | SECONDARY CONSENT APPLICATION                               | JAN 2021  |
| 11         | FOR ENDORSEMENT                                             | NOV 2020  |
| 10         | R.F.I. TO AMENDMENT                                         | DEC 2018  |
| 9          | APPLICATION FOR AMENDMENT                                   | NOV 2018  |
| 8          | RFI TO ENDORSEMENT DRAWINGS                                 | MAY 2018  |
| 7          | ENDORSEMENT DRAWINGS                                        | FEB 2018  |
| 6          | RESPONSE TO RFI 3                                           | APR 2017  |
| 5          | Post RF1 2 Re-design                                        | FEB 2017  |
| 4          | TRAFFIC REPORT AMENDMENT                                    | DEC 2016  |
| 3          | RESPONSE TO RFI 2                                           | OCT 2016  |
| 2          | RESPONSE TO RFI                                             | JULY 2016 |
| 1          | TOWN PLANNING APPLICATION                                   | FEB 2016  |
| REV        | STAGE                                                       | DATE      |