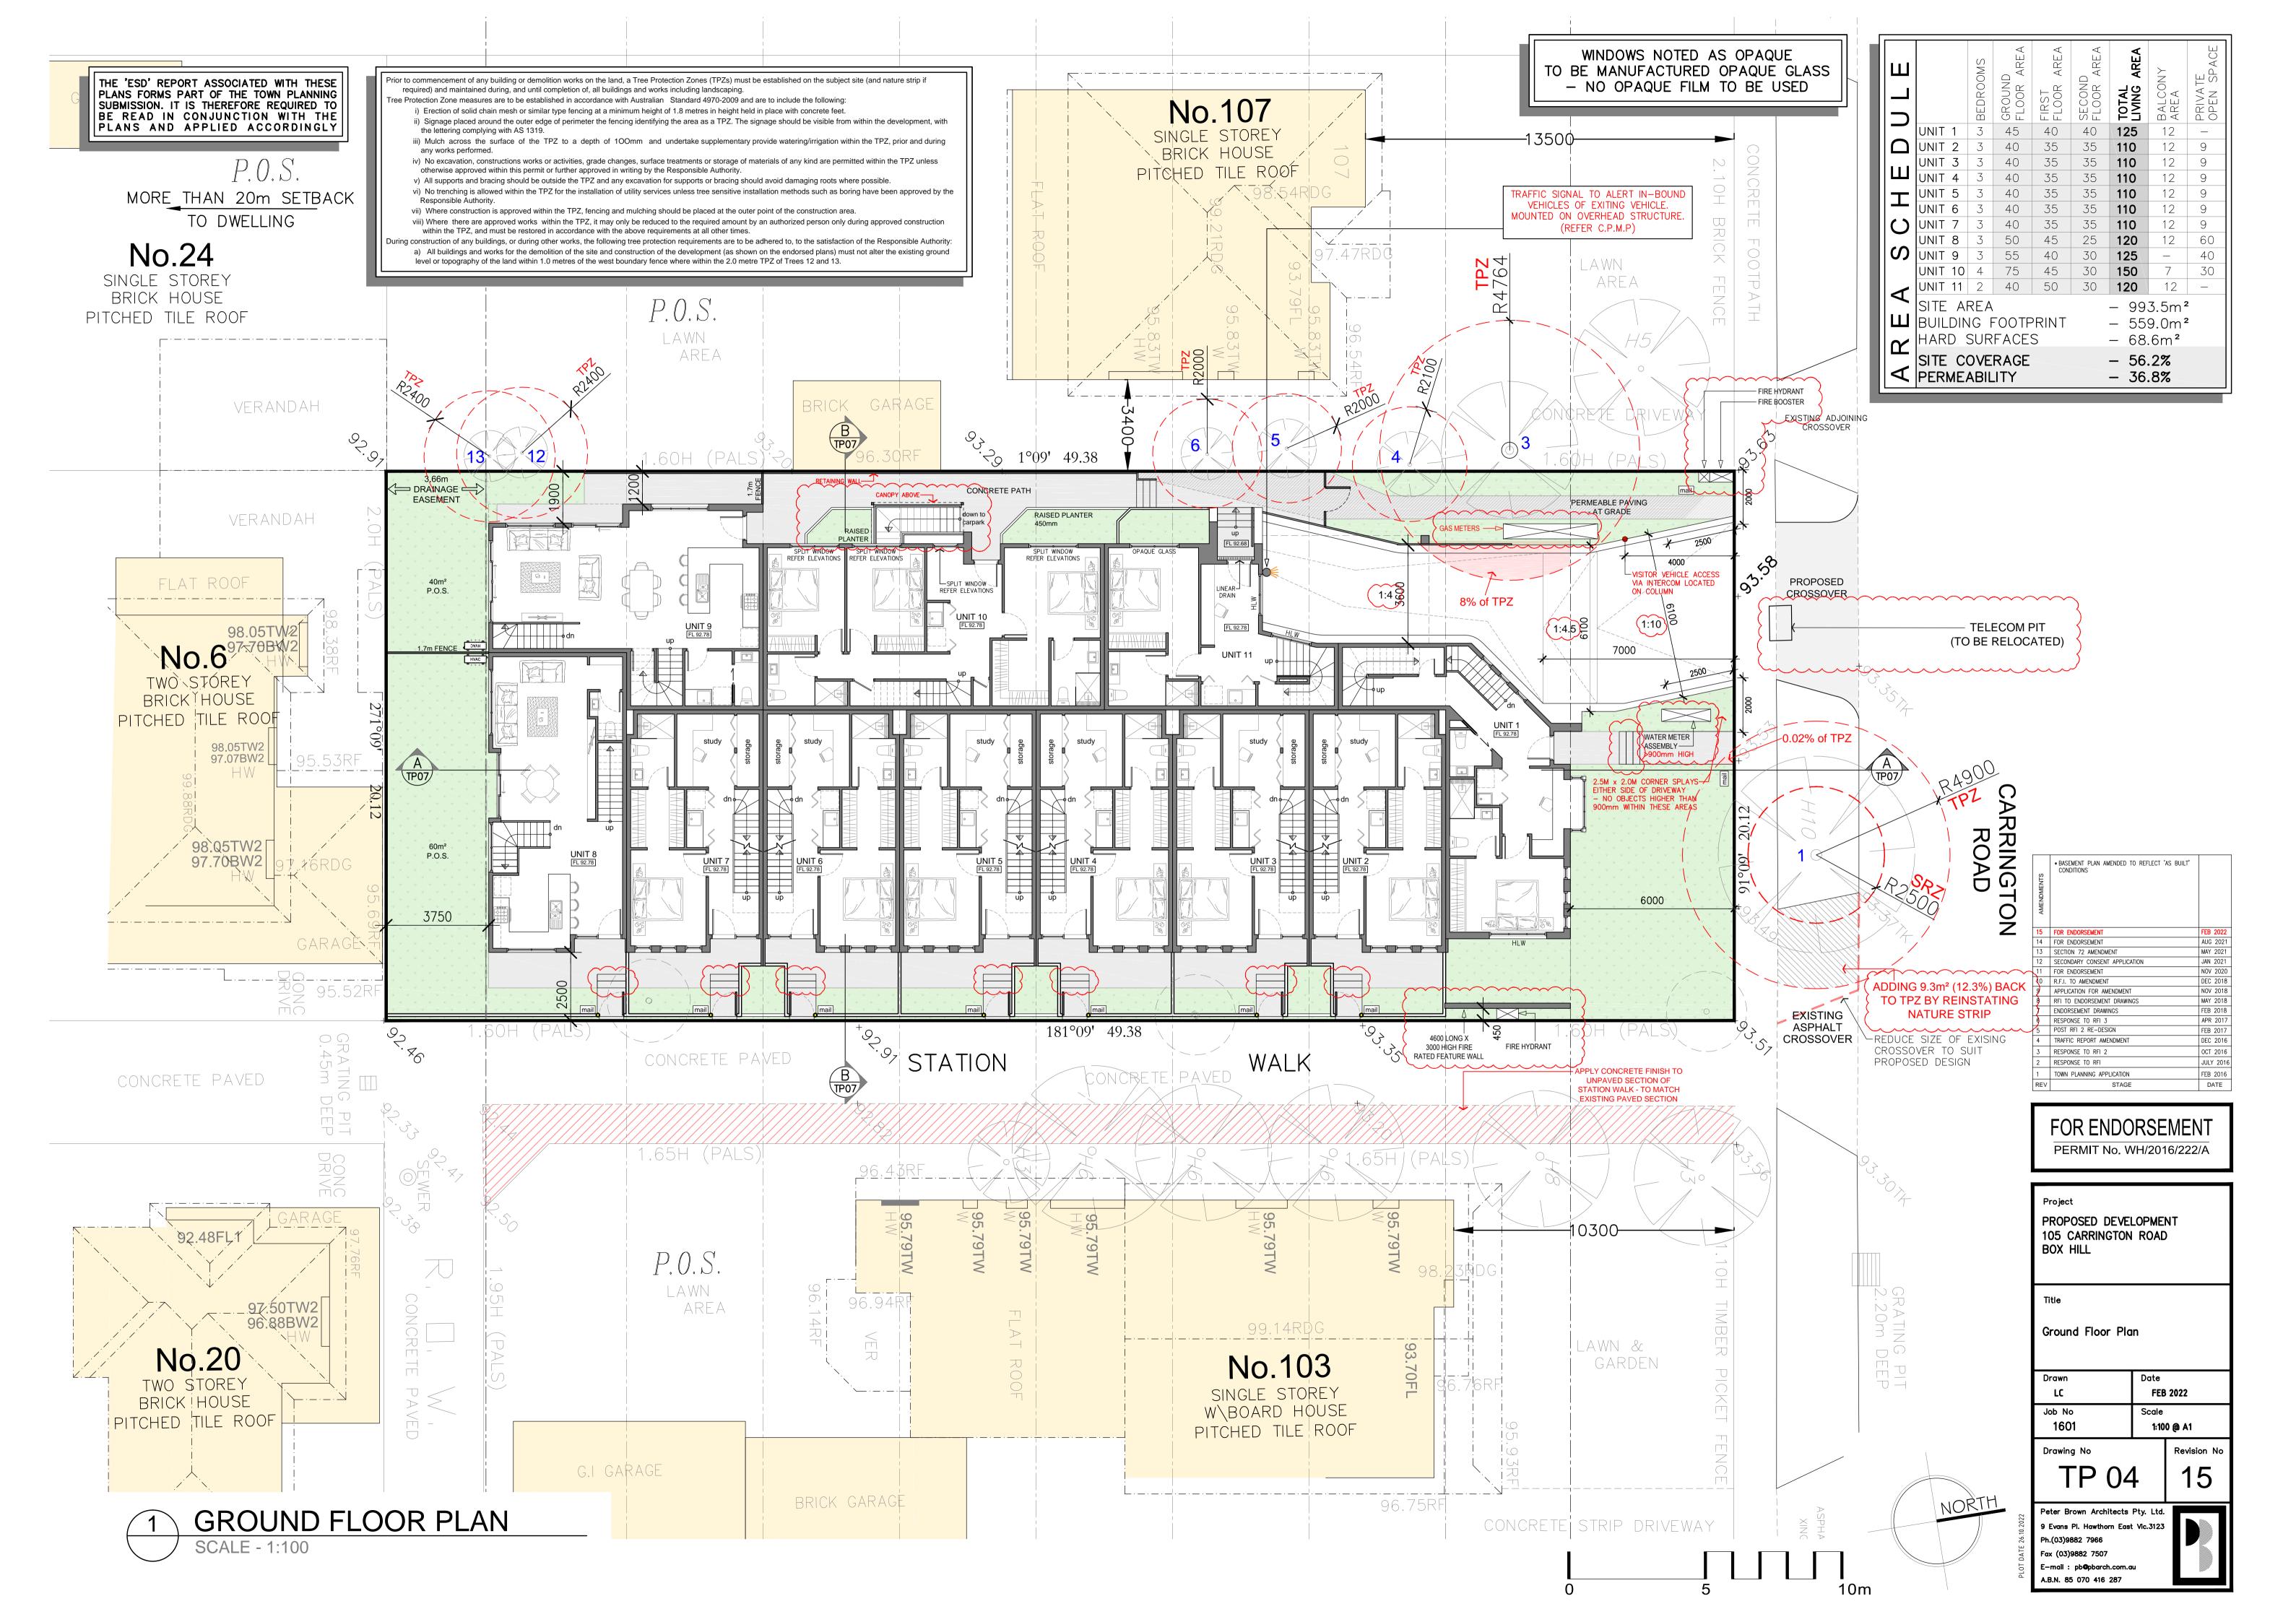

## FOR ENDORSEMENT PERMIT No. WH/2016/222/A

| AMENDMENTS | • Basement plan amended to reflect 'as built'<br>conditions |           |
|------------|-------------------------------------------------------------|-----------|
| 15         | FOR ENDORSEMENT                                             | FEB 2022  |
| 14         | FOR ENDORSEMENT                                             | AUG 2021  |
| 13         | Section 72 Amendment                                        | MAY 2021  |
| 12         | SECONDARY CONSENT APPLICATION                               | JAN 2021  |
| 11         | FOR ENDORSEMENT                                             | NOV 2020  |
| 10         | R.F.I. TO AMENDMENT                                         | DEC 2018  |
| 9          | APPLICATION FOR AMENDMENT                                   | NOV 2018  |
| 8          | RFI TO ENDORSEMENT DRAWINGS                                 | MAY 2018  |
| 7          | ENDORSEMENT DRAWINGS                                        | FEB 2018  |
| 6          | RESPONSE TO RFI 3                                           | APR 2017  |
| 5          | Post RF1 2 Re-design                                        | FEB 2017  |
| 4          | TRAFFIC REPORT AMENDMENT                                    | DEC 2016  |
| 3          | RESPONSE TO RFI 2                                           | OCT 2016  |
| 2          | RESPONSE TO RFI                                             | JULY 2016 |
| 1          | TOWN PLANNING APPLICATION                                   | FEB 2016  |
| REV        | STAGE                                                       | DATE      |