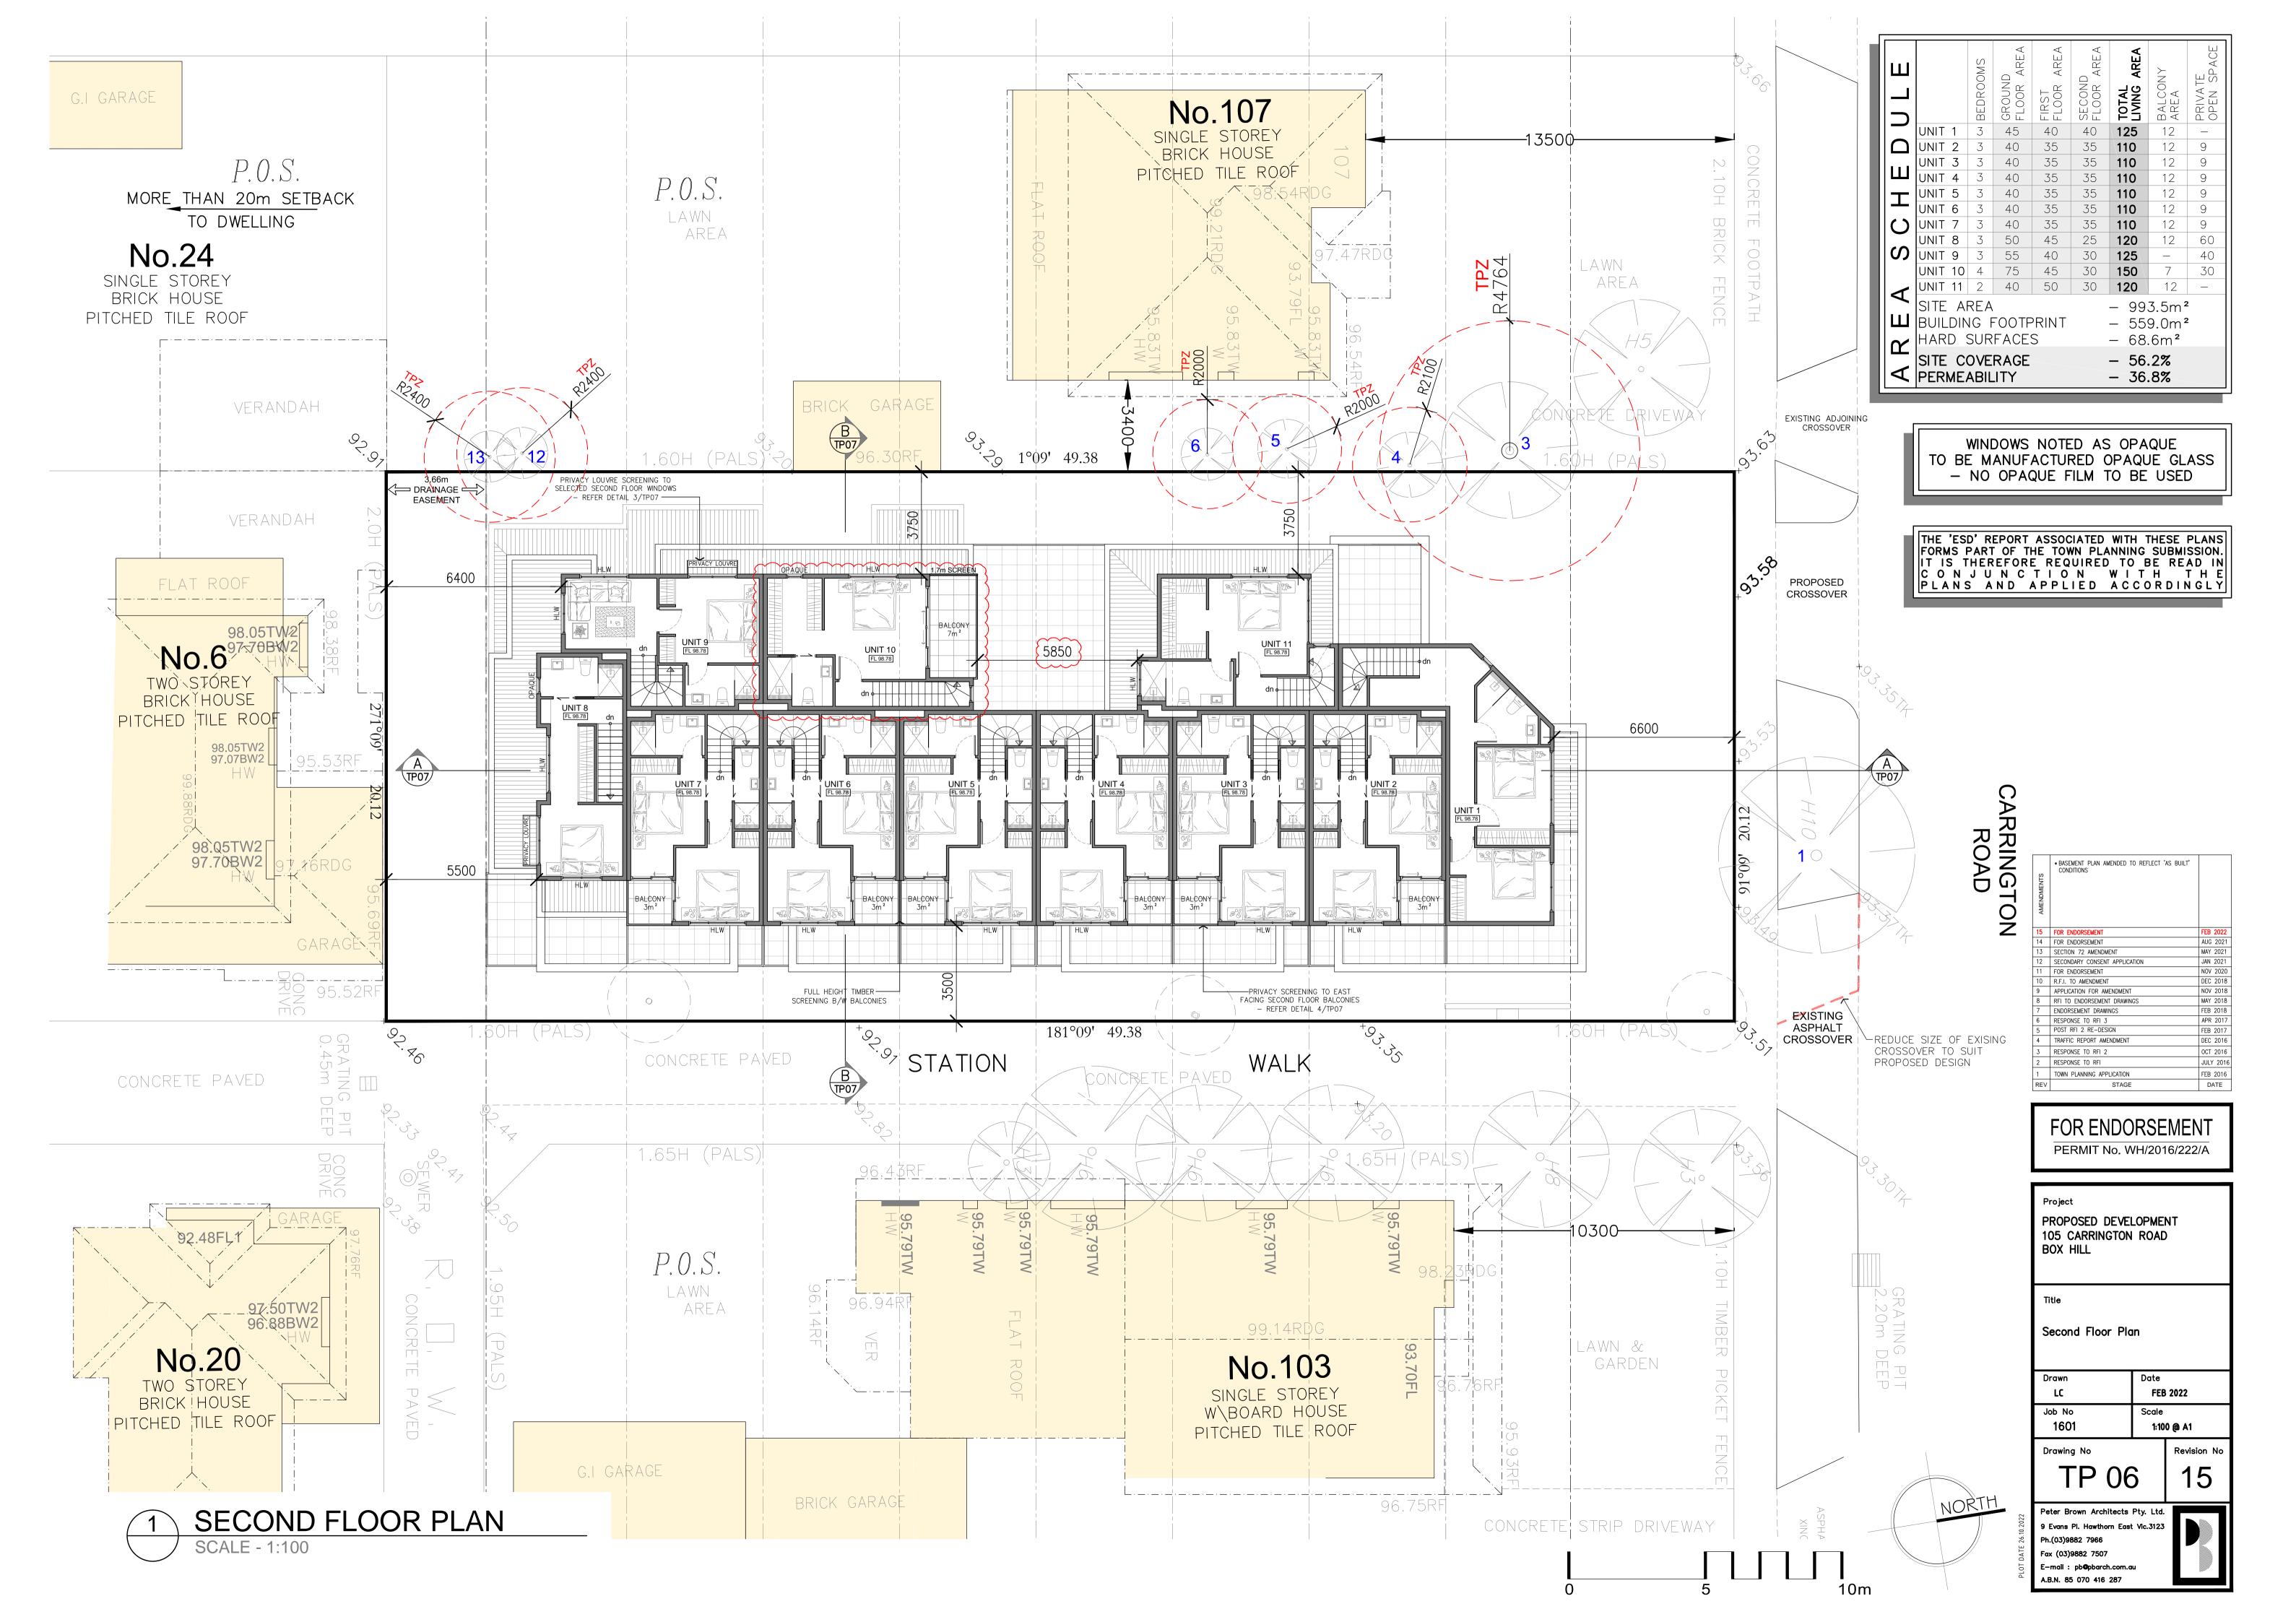

## FOR ENDORSEMENT PERMIT No. WH/2016/222/A

| AMENDMENTS | • Basement plan amended to reflect 'as built'<br>conditions |           |
|------------|-------------------------------------------------------------|-----------|
| 15         | FOR ENDORSEMENT                                             | FEB 2022  |
| 14         | FOR ENDORSEMENT                                             | AUG 2021  |
| 13         | Section 72 Amendment                                        | MAY 2021  |
| 12         | SECONDARY CONSENT APPLICATION                               | JAN 2021  |
| 11         | FOR ENDORSEMENT                                             | NOV 2020  |
| 10         | R.F.I. TO AMENDMENT                                         | DEC 2018  |
| 9          | APPLICATION FOR AMENDMENT                                   | NOV 2018  |
| 8          | RFI TO ENDORSEMENT DRAWINGS                                 | MAY 2018  |
| 7          | ENDORSEMENT DRAWINGS                                        | FEB 2018  |
| 6          | RESPONSE TO RFI 3                                           | APR 2017  |
| 5          | Post RF1 2 Re-design                                        | FEB 2017  |
| 4          | TRAFFIC REPORT AMENDMENT                                    | DEC 2016  |
| 3          | RESPONSE TO RFI 2                                           | OCT 2016  |
| 2          | RESPONSE TO RFI                                             | JULY 2016 |
| 1          | TOWN PLANNING APPLICATION                                   | FEB 2016  |
| REV        | STAGE                                                       | DATE      |