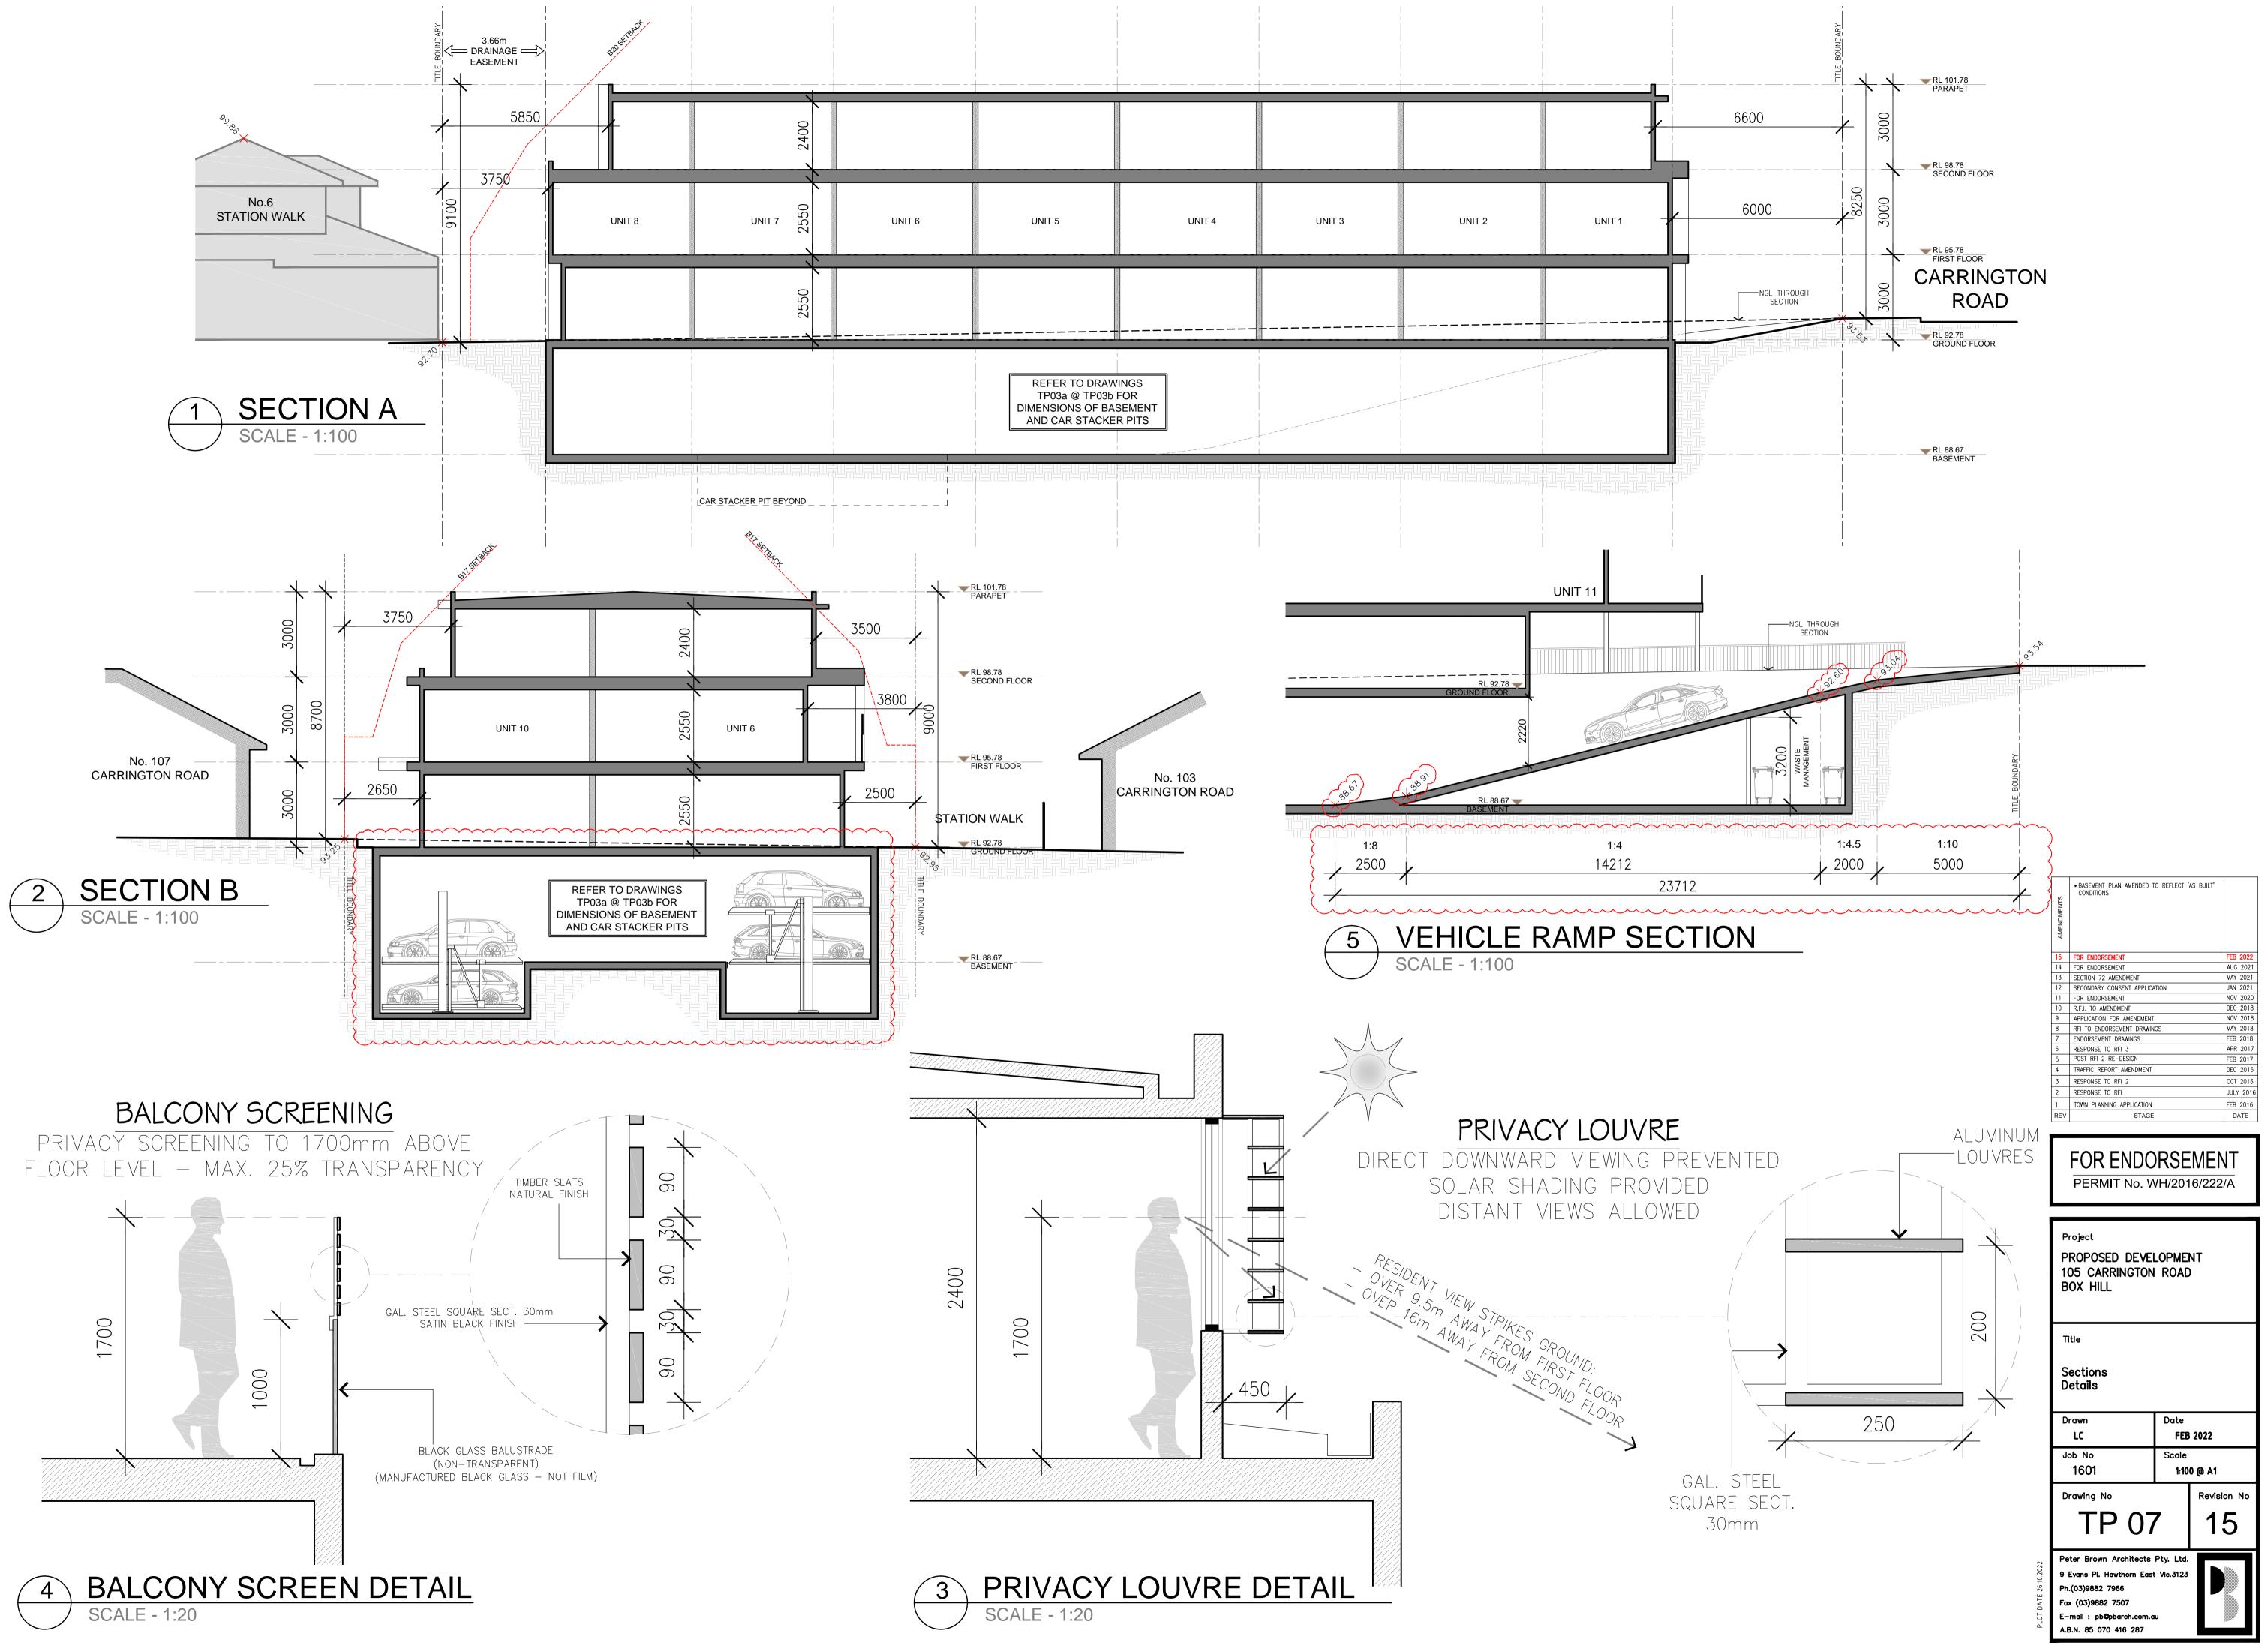

## FOR ENDORSEMENT PERMIT No. WH/2016/222/A

| AMENDMENTS | • Basement plan amended to reflect 'as built'<br>conditions |           |
|------------|-------------------------------------------------------------|-----------|
| 15         | FOR ENDORSEMENT                                             | FEB 2022  |
| 14         | FOR ENDORSEMENT                                             | AUG 2021  |
| 13         | Section 72 Amendment                                        | MAY 2021  |
| 12         | SECONDARY CONSENT APPLICATION                               | JAN 2021  |
| 11         | FOR ENDORSEMENT                                             | NOV 2020  |
| 10         | R.F.I. TO AMENDMENT                                         | DEC 2018  |
| 9          | APPLICATION FOR AMENDMENT                                   | NOV 2018  |
| 8          | RFI TO ENDORSEMENT DRAWINGS                                 | MAY 2018  |
| 7          | ENDORSEMENT DRAWINGS                                        | FEB 2018  |
| 6          | RESPONSE TO RFI 3                                           | APR 2017  |
| 5          | Post RF1 2 Re-design                                        | FEB 2017  |
| 4          | TRAFFIC REPORT AMENDMENT                                    | DEC 2016  |
| 3          | RESPONSE TO RFI 2                                           | OCT 2016  |
| 2          | RESPONSE TO RFI                                             | JULY 2016 |
| 1          | TOWN PLANNING APPLICATION                                   | FEB 2016  |
| REV        | STAGE                                                       | DATE      |