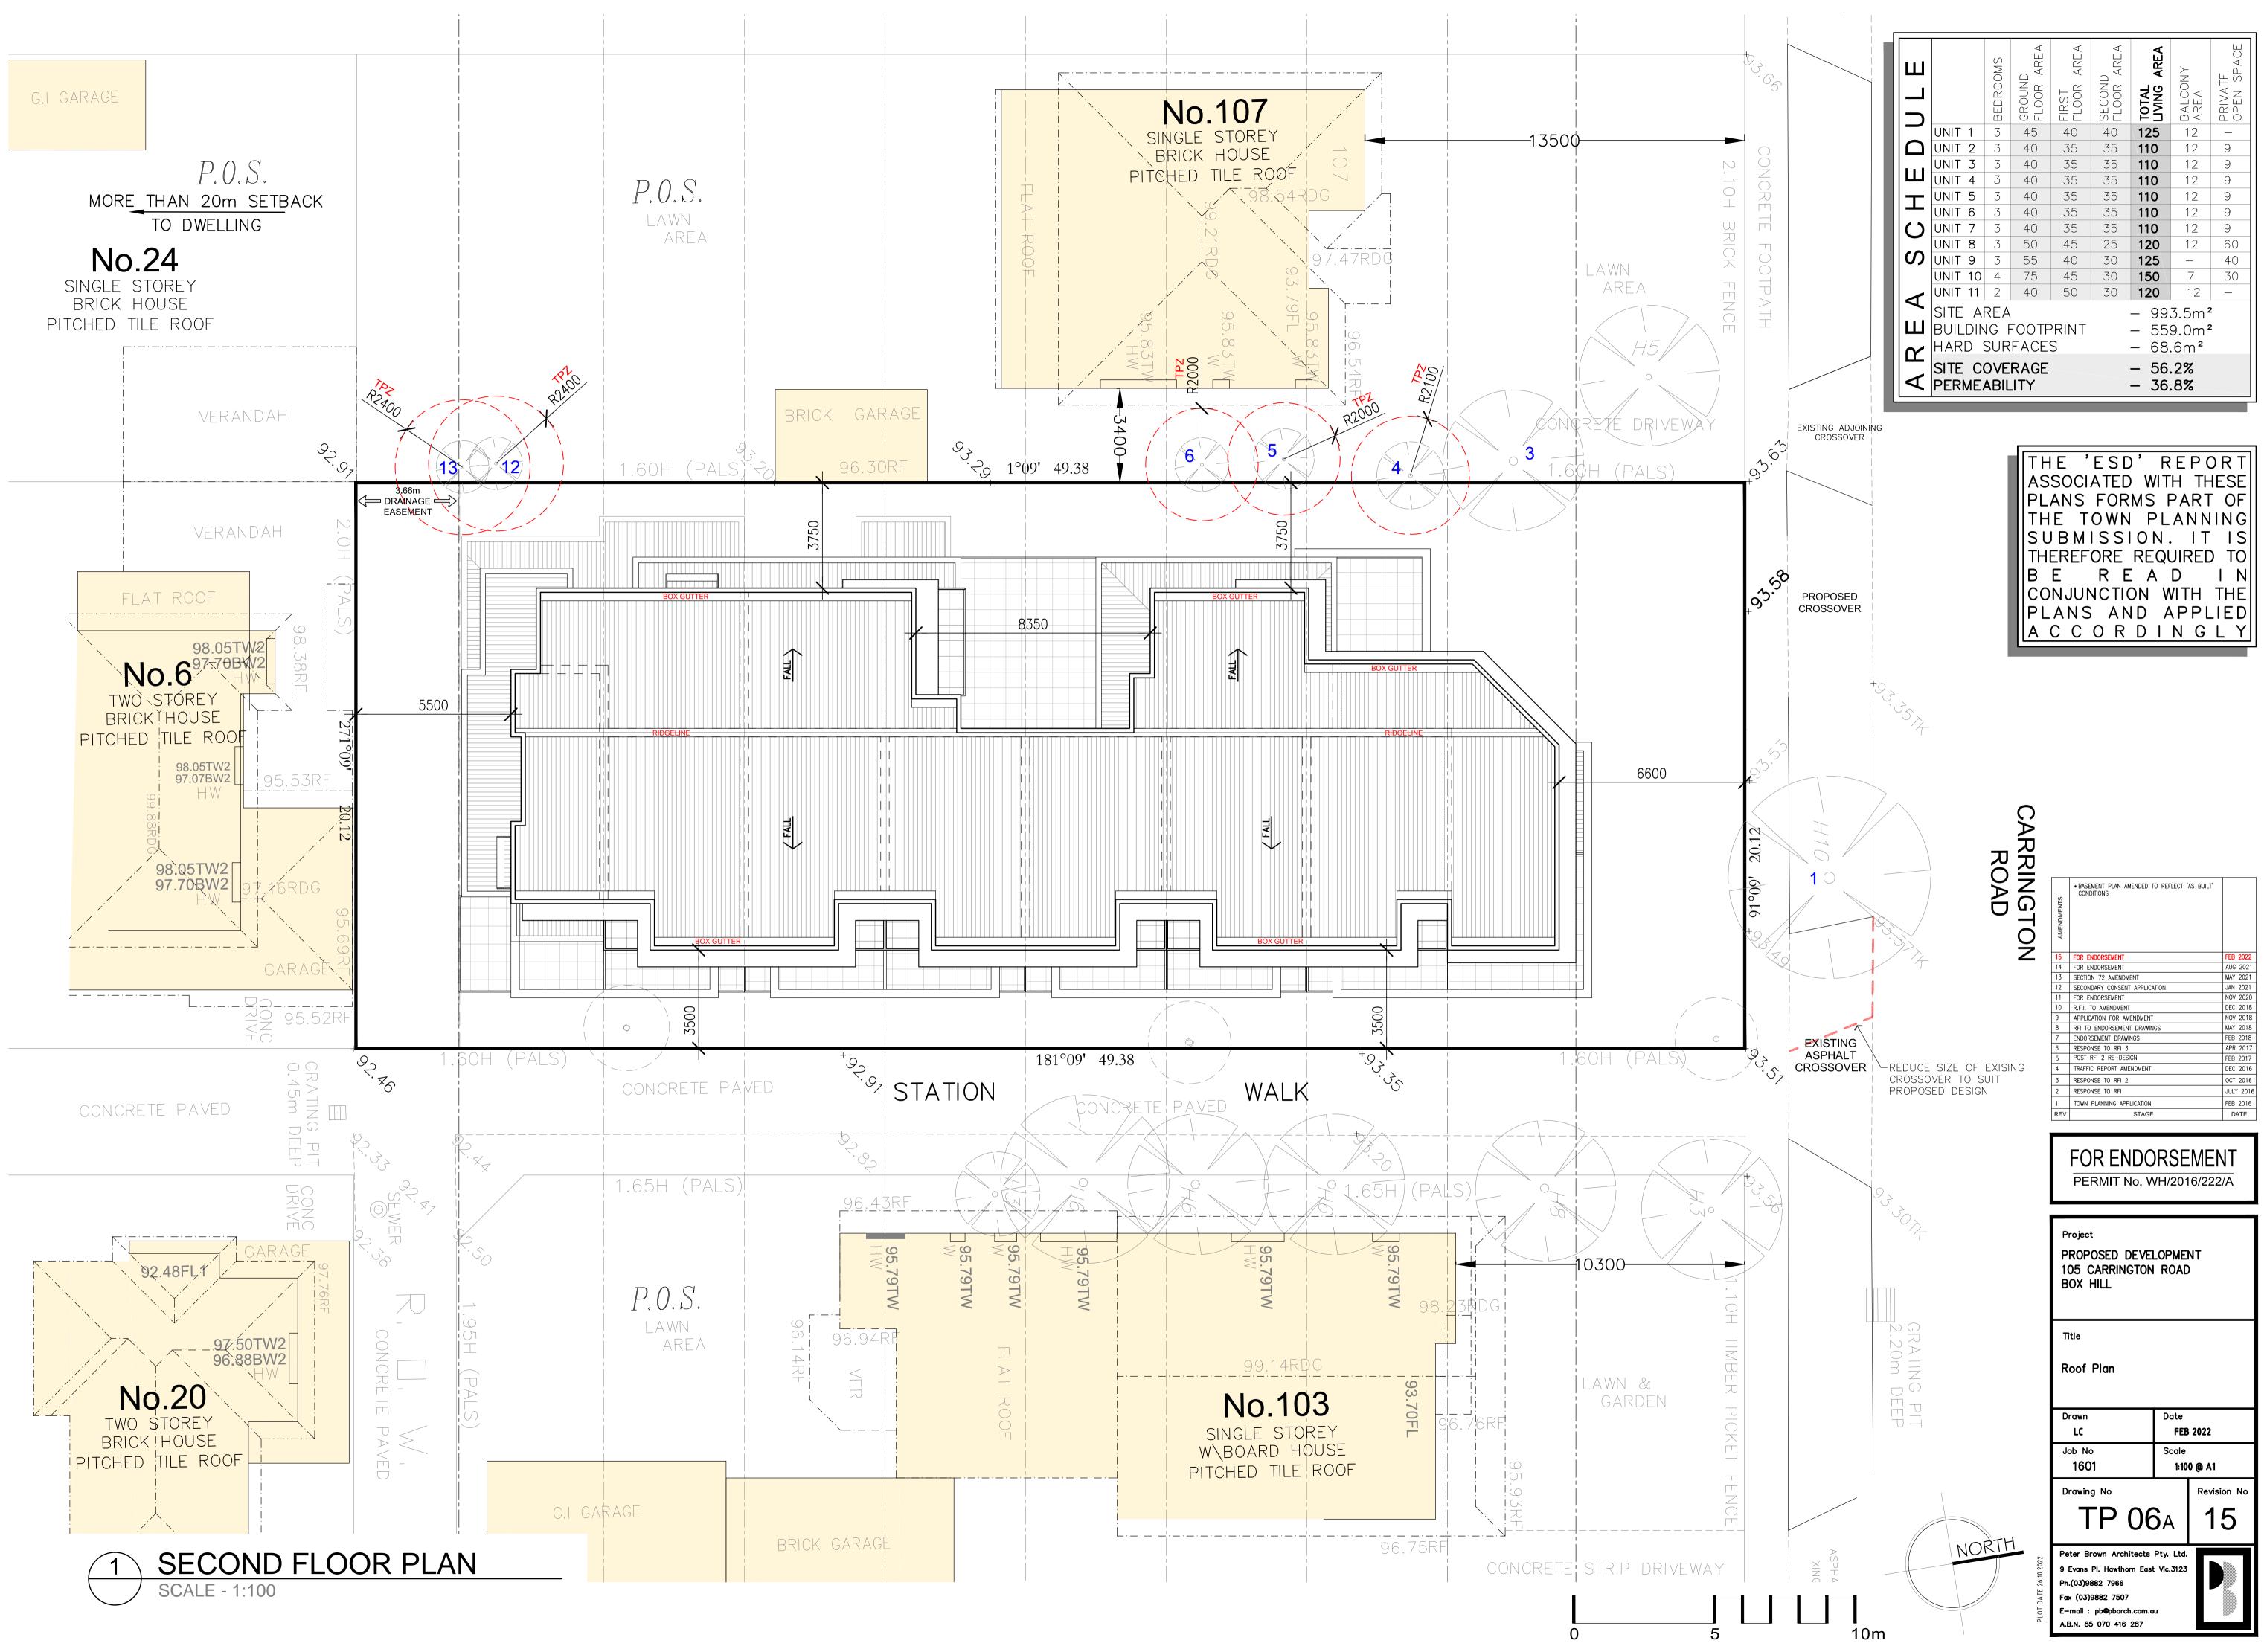

## **BASEMENT FLOOR**

| <u>88.64SP</u> × | STACKER PLATFORM HEIGHT |
|------------------|-------------------------|
| <u>90.27US</u> × | UNDERSIDE OF STACKER    |
| <u>86.88SD</u> × | STACKER PIT DEPTH       |
| 92.47C ×         | CEILING LEVEL           |
| Φ                | STACKER MOTOR           |

## Title Basement Feature Survey Date Drawn FEB 2022 LC Job No Scale 1601 1:100 @ A1 Revision No Drawing No TP 03a 15

Project PROPOSED DEVELOPMENT 105 CARRINGTON ROAD BOX HILL