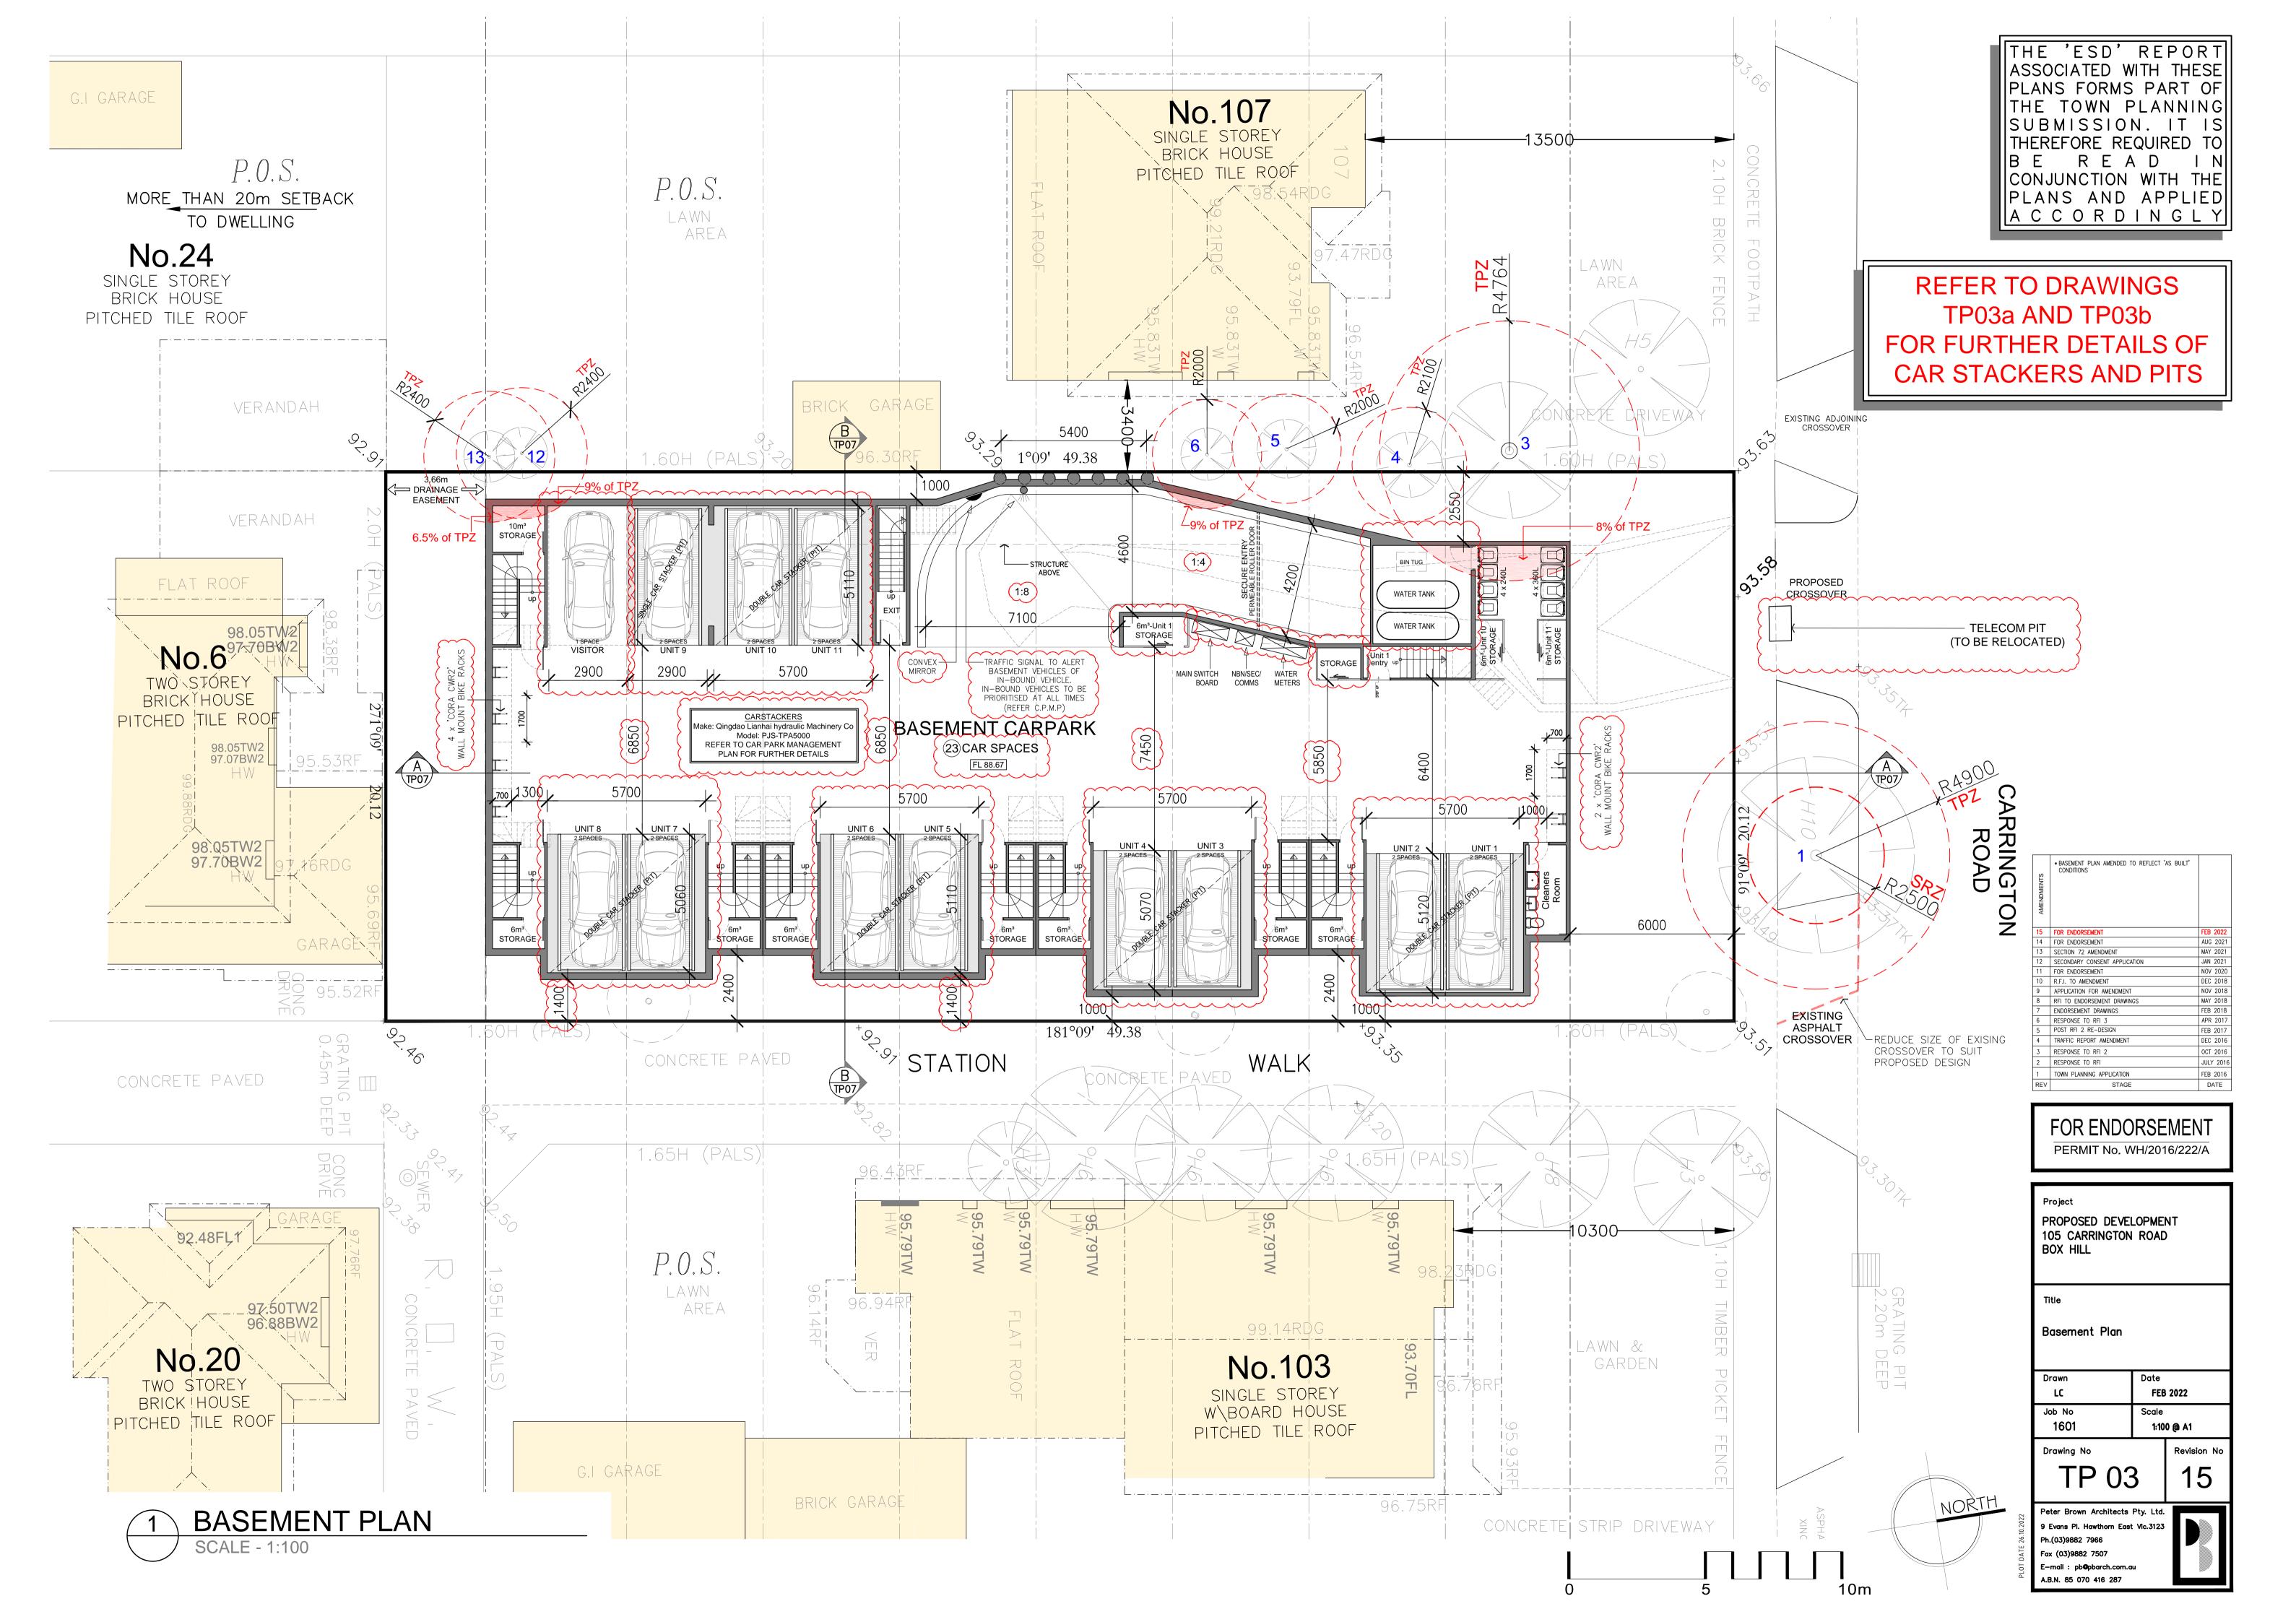

## **BASEMENT FLOOR**

| <u>88.64SP</u> × | STACKER PLATFORM HEIGHT |
|------------------|-------------------------|
| <u>90.27US</u> × | UNDERSIDE OF STACKER    |
| <u>86.88SD</u> × | STACKER PIT DEPTH       |
| 92.47C ×         | CEILING LEVEL           |
| Φ                | STACKER MOTOR           |