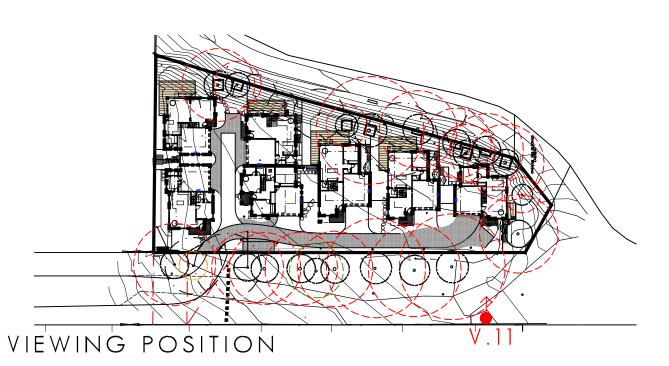

ALL LEVELS ARE TO AUSTRALIAN HEIGHT DATUM

EXISTING STREETSCAPE DESIGN

VIEWING POSITION