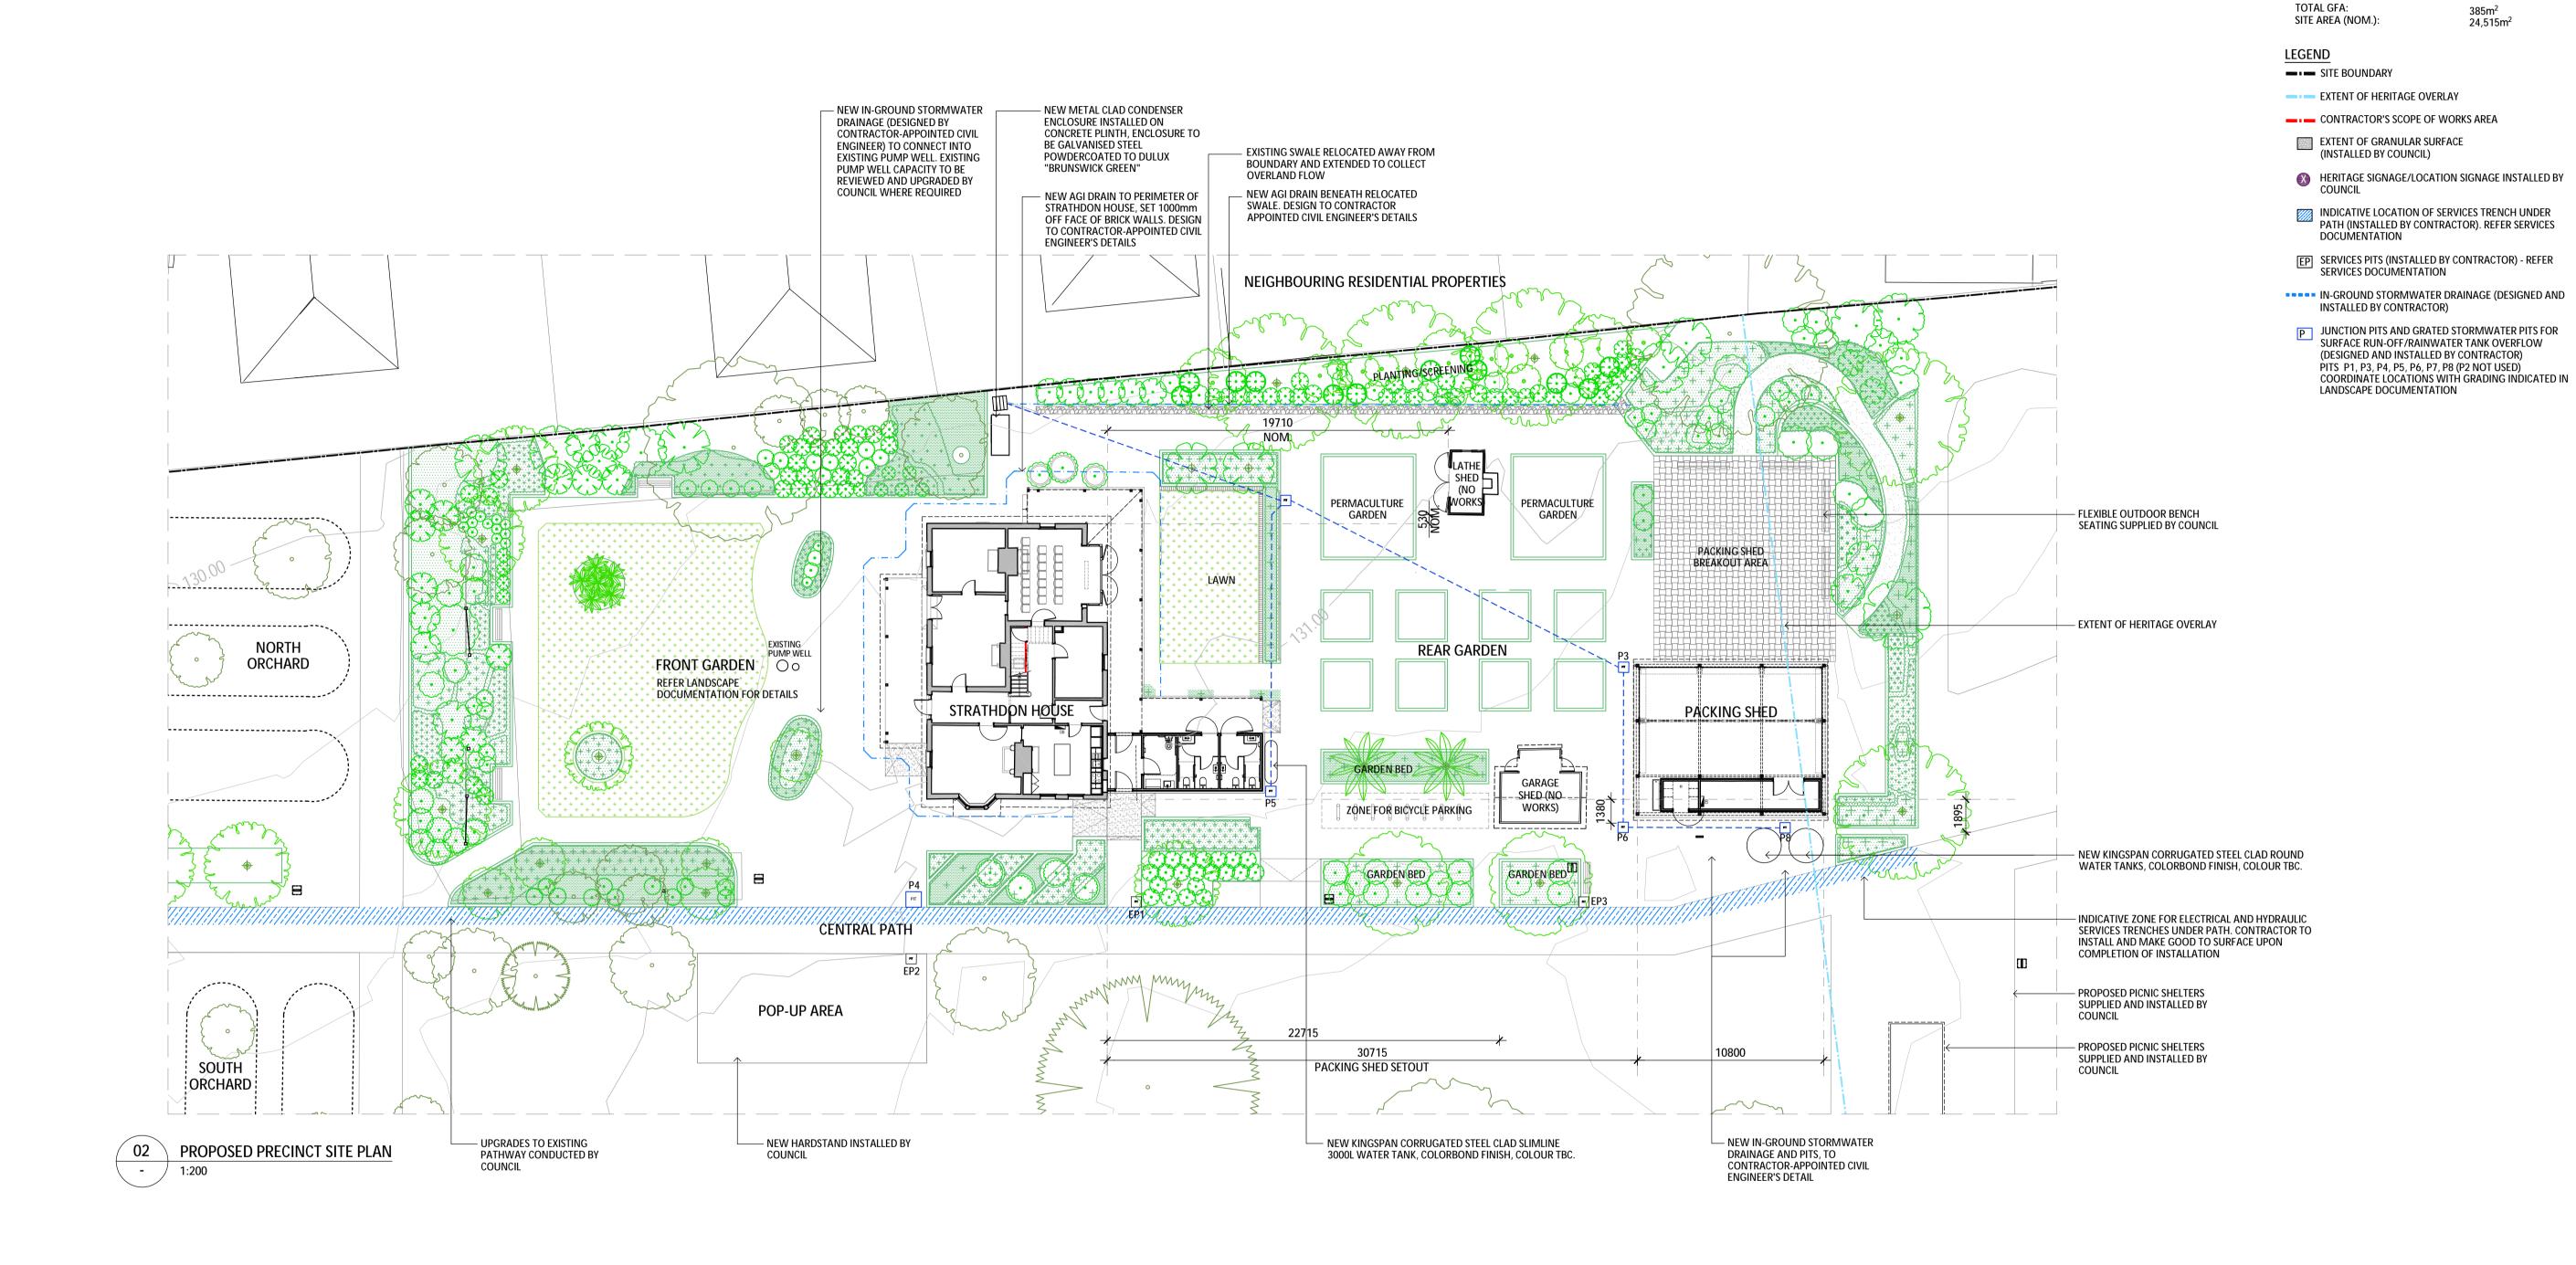

T PLAN

**GENERAL NOTES:** 

DEDAID MADDIC

GROUND FLOOR: FIRST FLOOR:

LATHE SHED

GARAGE SHED

PACKING SHED **OUTBUILDINGS GFA:** 

STRATHDON HOUSE GFA:

SCHEDULES OF WORKS.

PROPOSED AREA SCHEDULE:

1. ALL DRAWINGS ARE TO BE READ IN CONJUNCTION WITH THE ARCHITECTURAL SPECIFICATION AND

2. ALL DRAWINGS ARE TO BE READ IN CONJUNCTION WITH ALL CONSULTANT DOCUMENTATION.

261.8m<sup>2</sup>

 $9.4m^{2}$ 

 $18.1 \text{m}^2$ 

123.2m<sup>2</sup>

**TENDER** 

| SCALE    | DRAWING NO. | REVISION |  |
|----------|-------------|----------|--|
| 1:200@A1 | A-11        | T5       |  |