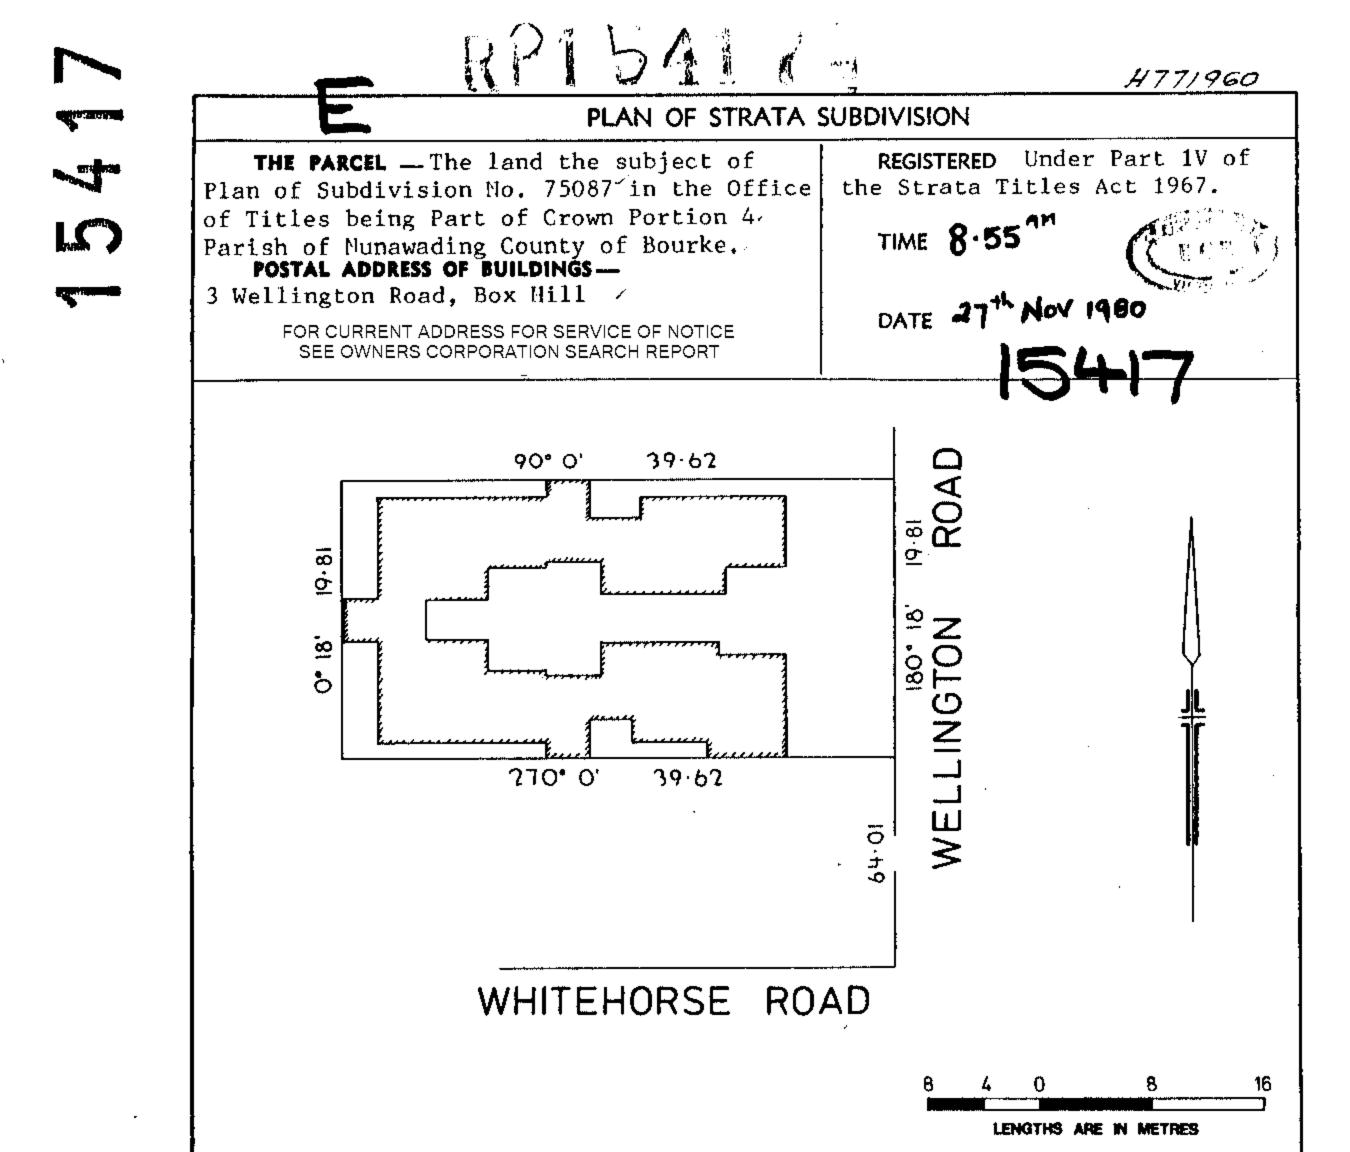

Diagram showing the external boundaries of the site and the location in relation thereto at ground level of all buildings in the parcel.

## LEGEND.

1. The building in the parcel a part of which is contained in each of units 1 to 4 (both inclusive) is a single storey building.

The lower boundary of each of units 1 to 4 (both inclusive) lies one metre below that part of the site which lies within the vertical or near vertical boundaries of the relevant unit as shown on the diagram hereunder.

The upper boundary of each of these units lies nine metres above its lower boundary.

- 2. No unit on this plan is an accessory unit.
- 3. The common property is all the land in the parcel except the land contained in each of units 1 to 4 (both inclusive).
  - NOTE:- All vertical or near vertical boundaries shown by thick continuous lines on the diagram hereunder lie along the outside face of the respective walls except as to the common boundary between units 1 and 2 shown thus 4 where the vertical or near vertical boundaries lie along the west and south face of the respective walls, and except as to the common boundary between units 2 and 3 shown thus 4 where the vertical or near vertical boundaries lie along the west and north face of the respective walls, and except as to the common boundary between units 3 and 4 shown thus where the vertical or near vertical boundaries lie along the north and east face of the respective walls.