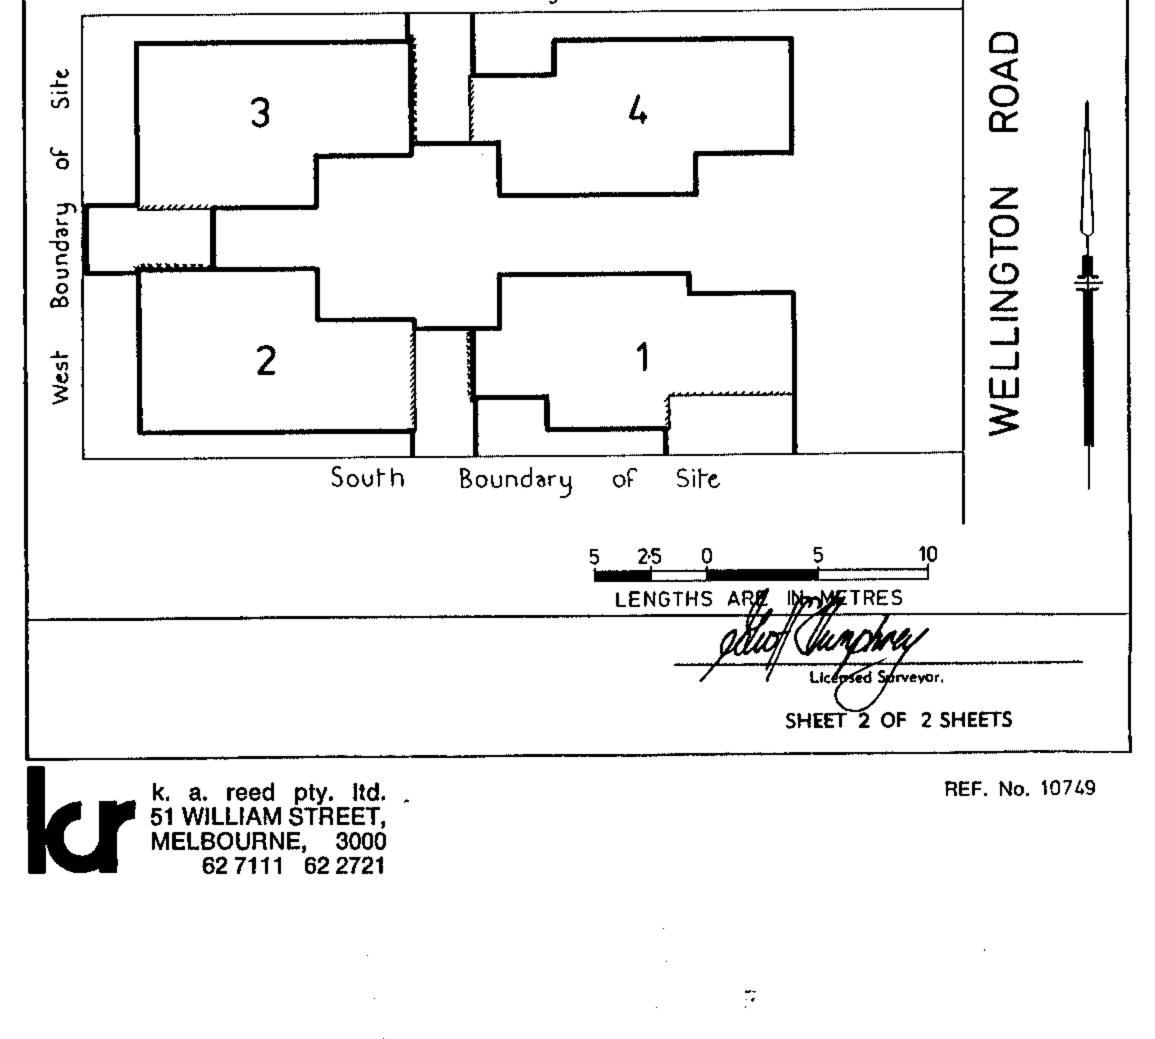

## SURVEYOR'S CERTIFICATE

I, Geoff W. Humphrey of 51 William Street, Melbourne, a Surveyor Licensed under the Land Surveyors Act 1958 certify that this plan has been made by me or under my personal direction and supervision from the measurements bearings and other particulars shown on plan of subdivision No. 75087 and the certified copy of the fieldnotes relating thereto lodged with the Registrar, except those particulars relating to the boundaries of the allotments on the plan determined by levels.

Date 23.11.78 Signature

icensed Surveyor.

.

SHEET 1 OF 2 SHEETS

REF. No. 10749

H771960

SCHEDULE OF UNIT ENTITLEMENT AND UNIT LIABILITY

## LEGEND.

1. The building in the parcel a part of which is contained in each of units 1 to 4 (both inclusive) is a single storey building.

The lower boundary of each of units 1 to 4 (both inclusive) lies one metre below that part of the site which lies within the vertical or near vertical boundaries of the relevant unit as shown on the diagram hereunder.

The upper boundary of each of these units lies nine metres above its lower boundary.

- 2. No unit on this plan is an accessory unit.
- 3. The common property is all the land in the parcel except the land contained in each of units 1 to 4 (both inclusive).
  - NOTE:- All vertical or near vertical boundaries shown by thick continuous lines on the diagram hereunder lie along the outside face of the respective walls except as to the common boundary between units 1 and 2 shown thus 4 where the vertical or near vertical boundaries lie along the west and south face of the respective walls, and except as to the common boundary between units 2 and 3 shown thus 4 where the vertical or near vertical boundaries lie along the west and north face of the respective walls, and except as to the common boundary between units 3 and 4 shown thus where the vertical or near vertical boundaries lie along the north and east face of the respective walls.