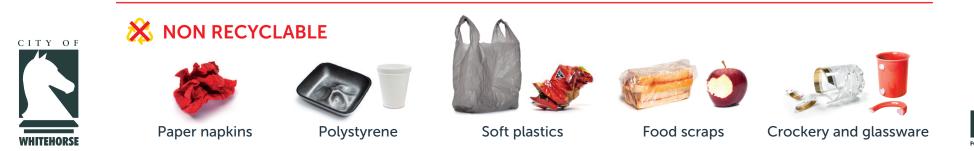

## containers

\* Keep lids and labels on plastic bottles

PLASTIC

## & aerosol cans

\* Remember to scrunch foil into a loose ball magazines, pamphlets, newspapers, envelopes & phone books.

\* Remove soft plastic wrapping from newspapers and magazines folders, archive boxes & food boxes

\* Cardboard ring folders can be recycled

\* No waxed cardboard boxes and aerosol cans

\* No need to rinse out steel containers \* Broken glass bottles and jars can be recycled