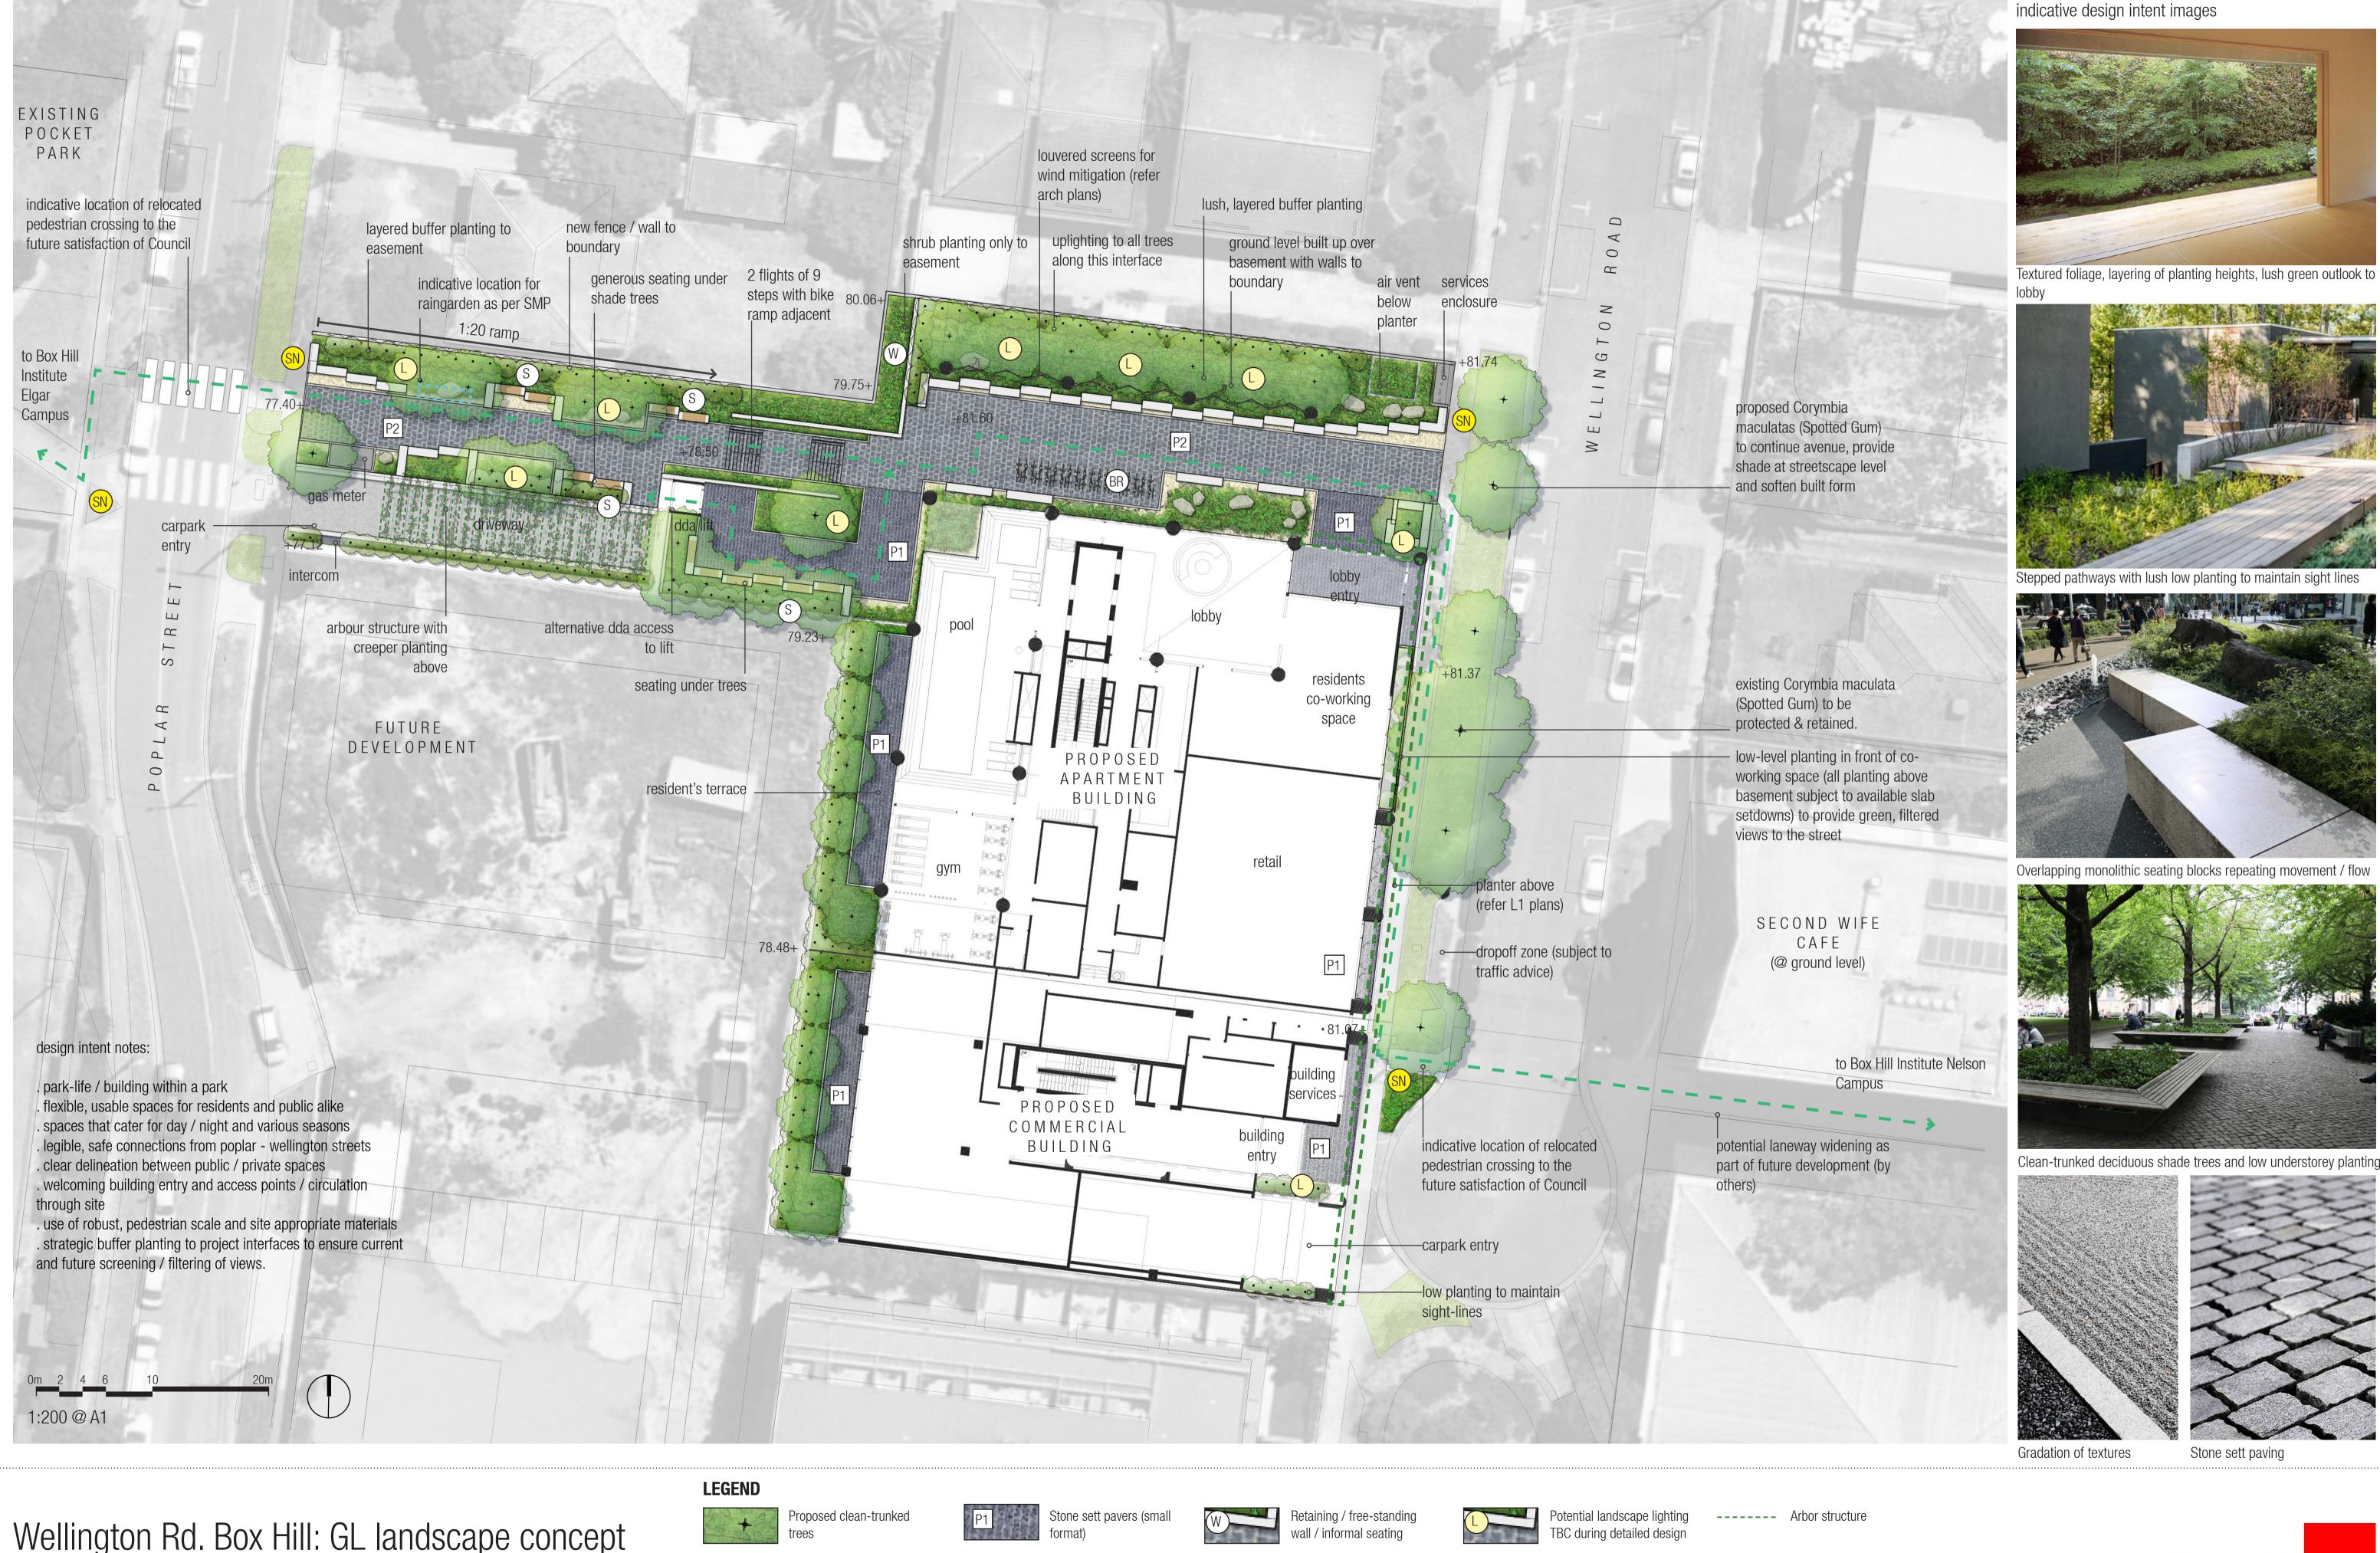

## Wellington Rd. Box Hill: L1 landscape concept

issue A: 23.04.2021 | Issue B: 05.05.2021 | Issue C: for TP 02.06.2021 | issue D: for TP 21.09.2021 | issue E: for discussion 13.07.2022 | issue F: 18.07.2022 | issue G: 16.05.2023 | issue H: VCAT 12.07.2023 | J:\2104A Wellington Rd Apartments Box Hill\5. Design\Drawings\InDesign