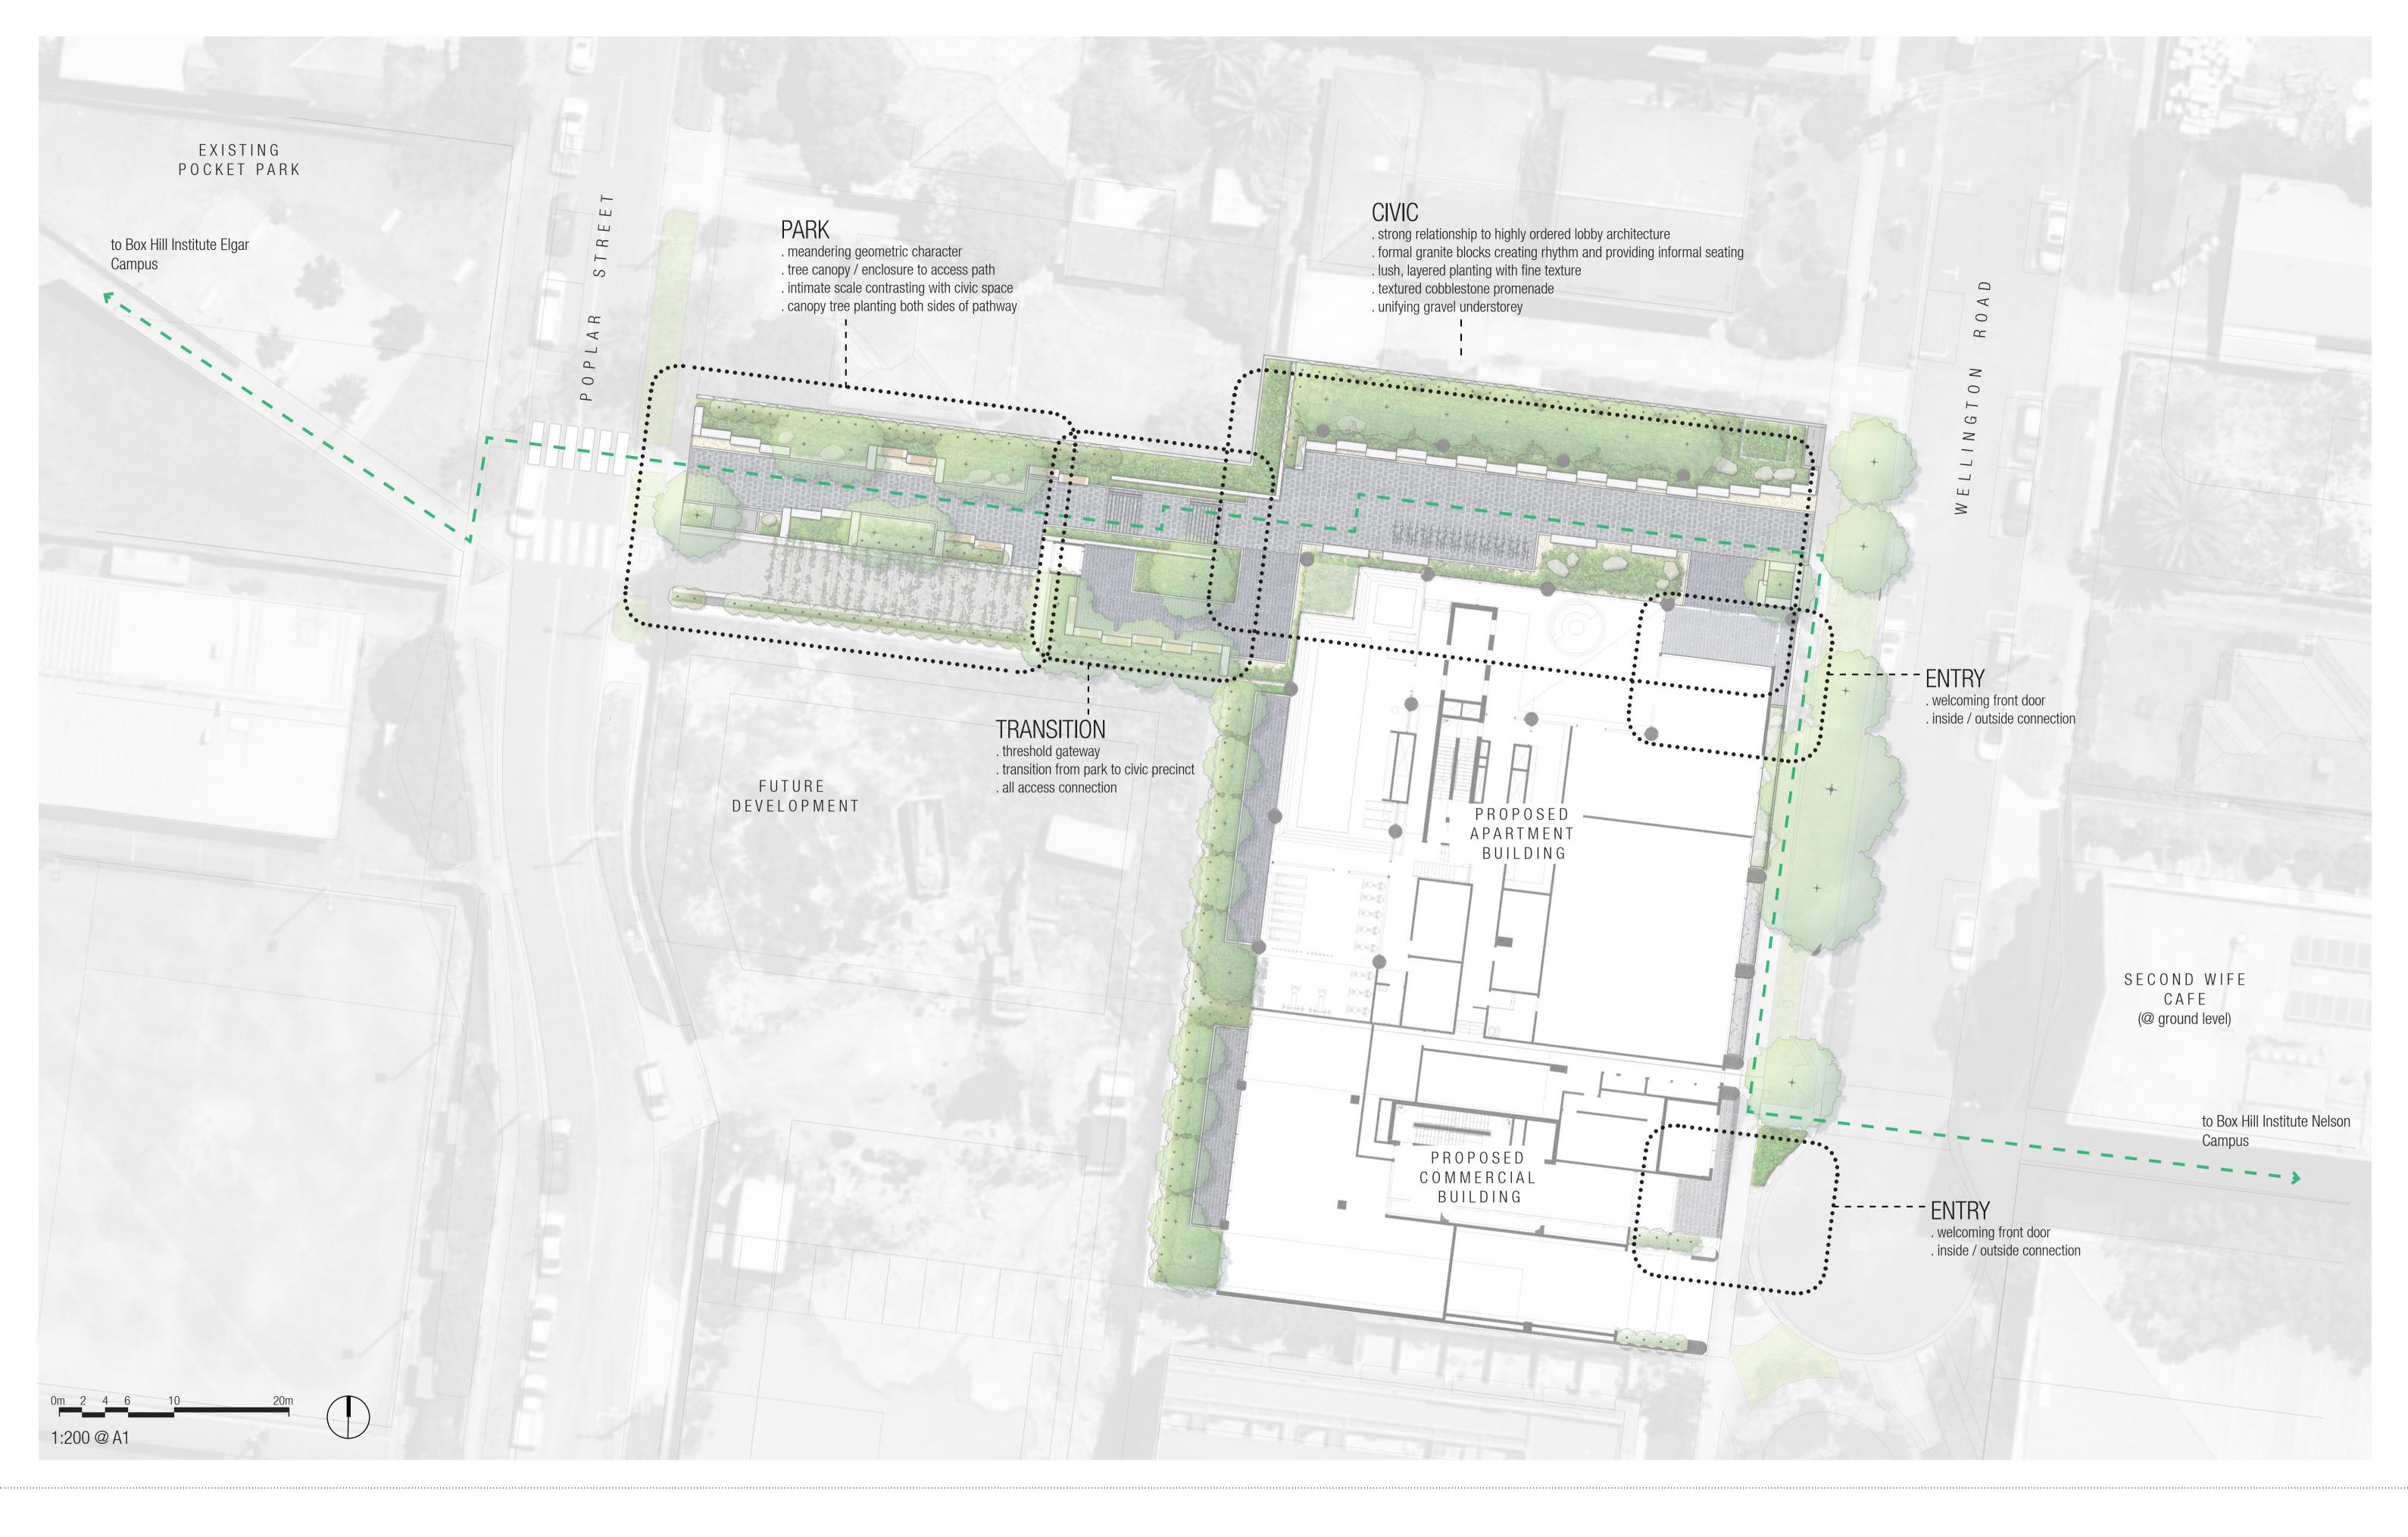

## Wellington Rd. Box Hill: GL landscape concept

issue A: 23.04.2021 | Issue B: 05.05.2021 | Issue C: for TP 02.06.2021 | issue D: for TP 21.09.2021 l issue E: for discussion 13.07.2022 | issue F: 18.07.2022 | issue G: 16.05.2023 | issue H: VCAT 12.07.2023 J:\2104A Wellington Rd Apartments Box Hill\5. Design\Drawings\InDesign