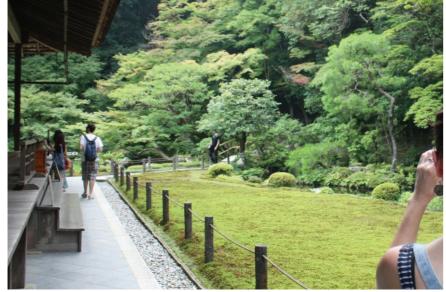

## 3.0 Landscape Strategy / 3.08 Ground Plane Landscape Precedent - Prepared by MDG Landscape Architects

Layered planting, foreground and backdrop greenery and texture

Stepped pathways with sunken planting areas

Symbolic portal / entry threshold between spaces

Stepped pathways with sunken planting areas

Cobblestone textured paving in contrast with smoother bordering