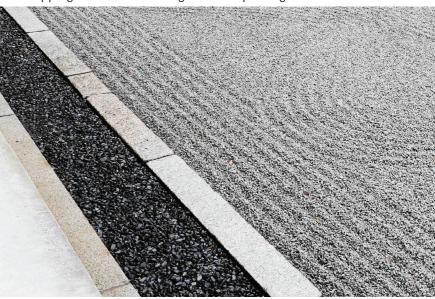

Symbolic portal / entry threshold between spaces

Stepped pathways with sunken planting areas

Cobblestone textured paving in contrast with smoother bordering