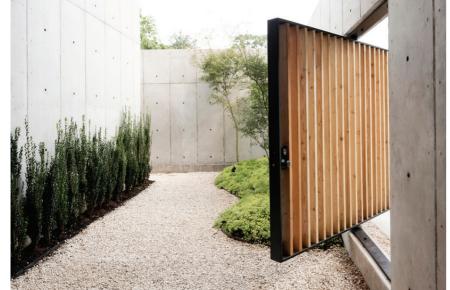

Symbolic portal / entry threshold between spaces

Stepped pathways with sunken planting areas

Cobblestone textured paving in contrast with smoother bordering