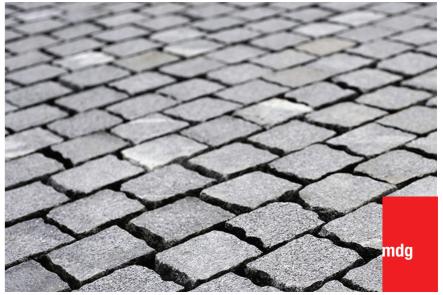

Symbolic portal / entry threshold between spaces

Stepped pathways with sunken planting areas

Cobblestone textured paving in contrast with smoother bordering