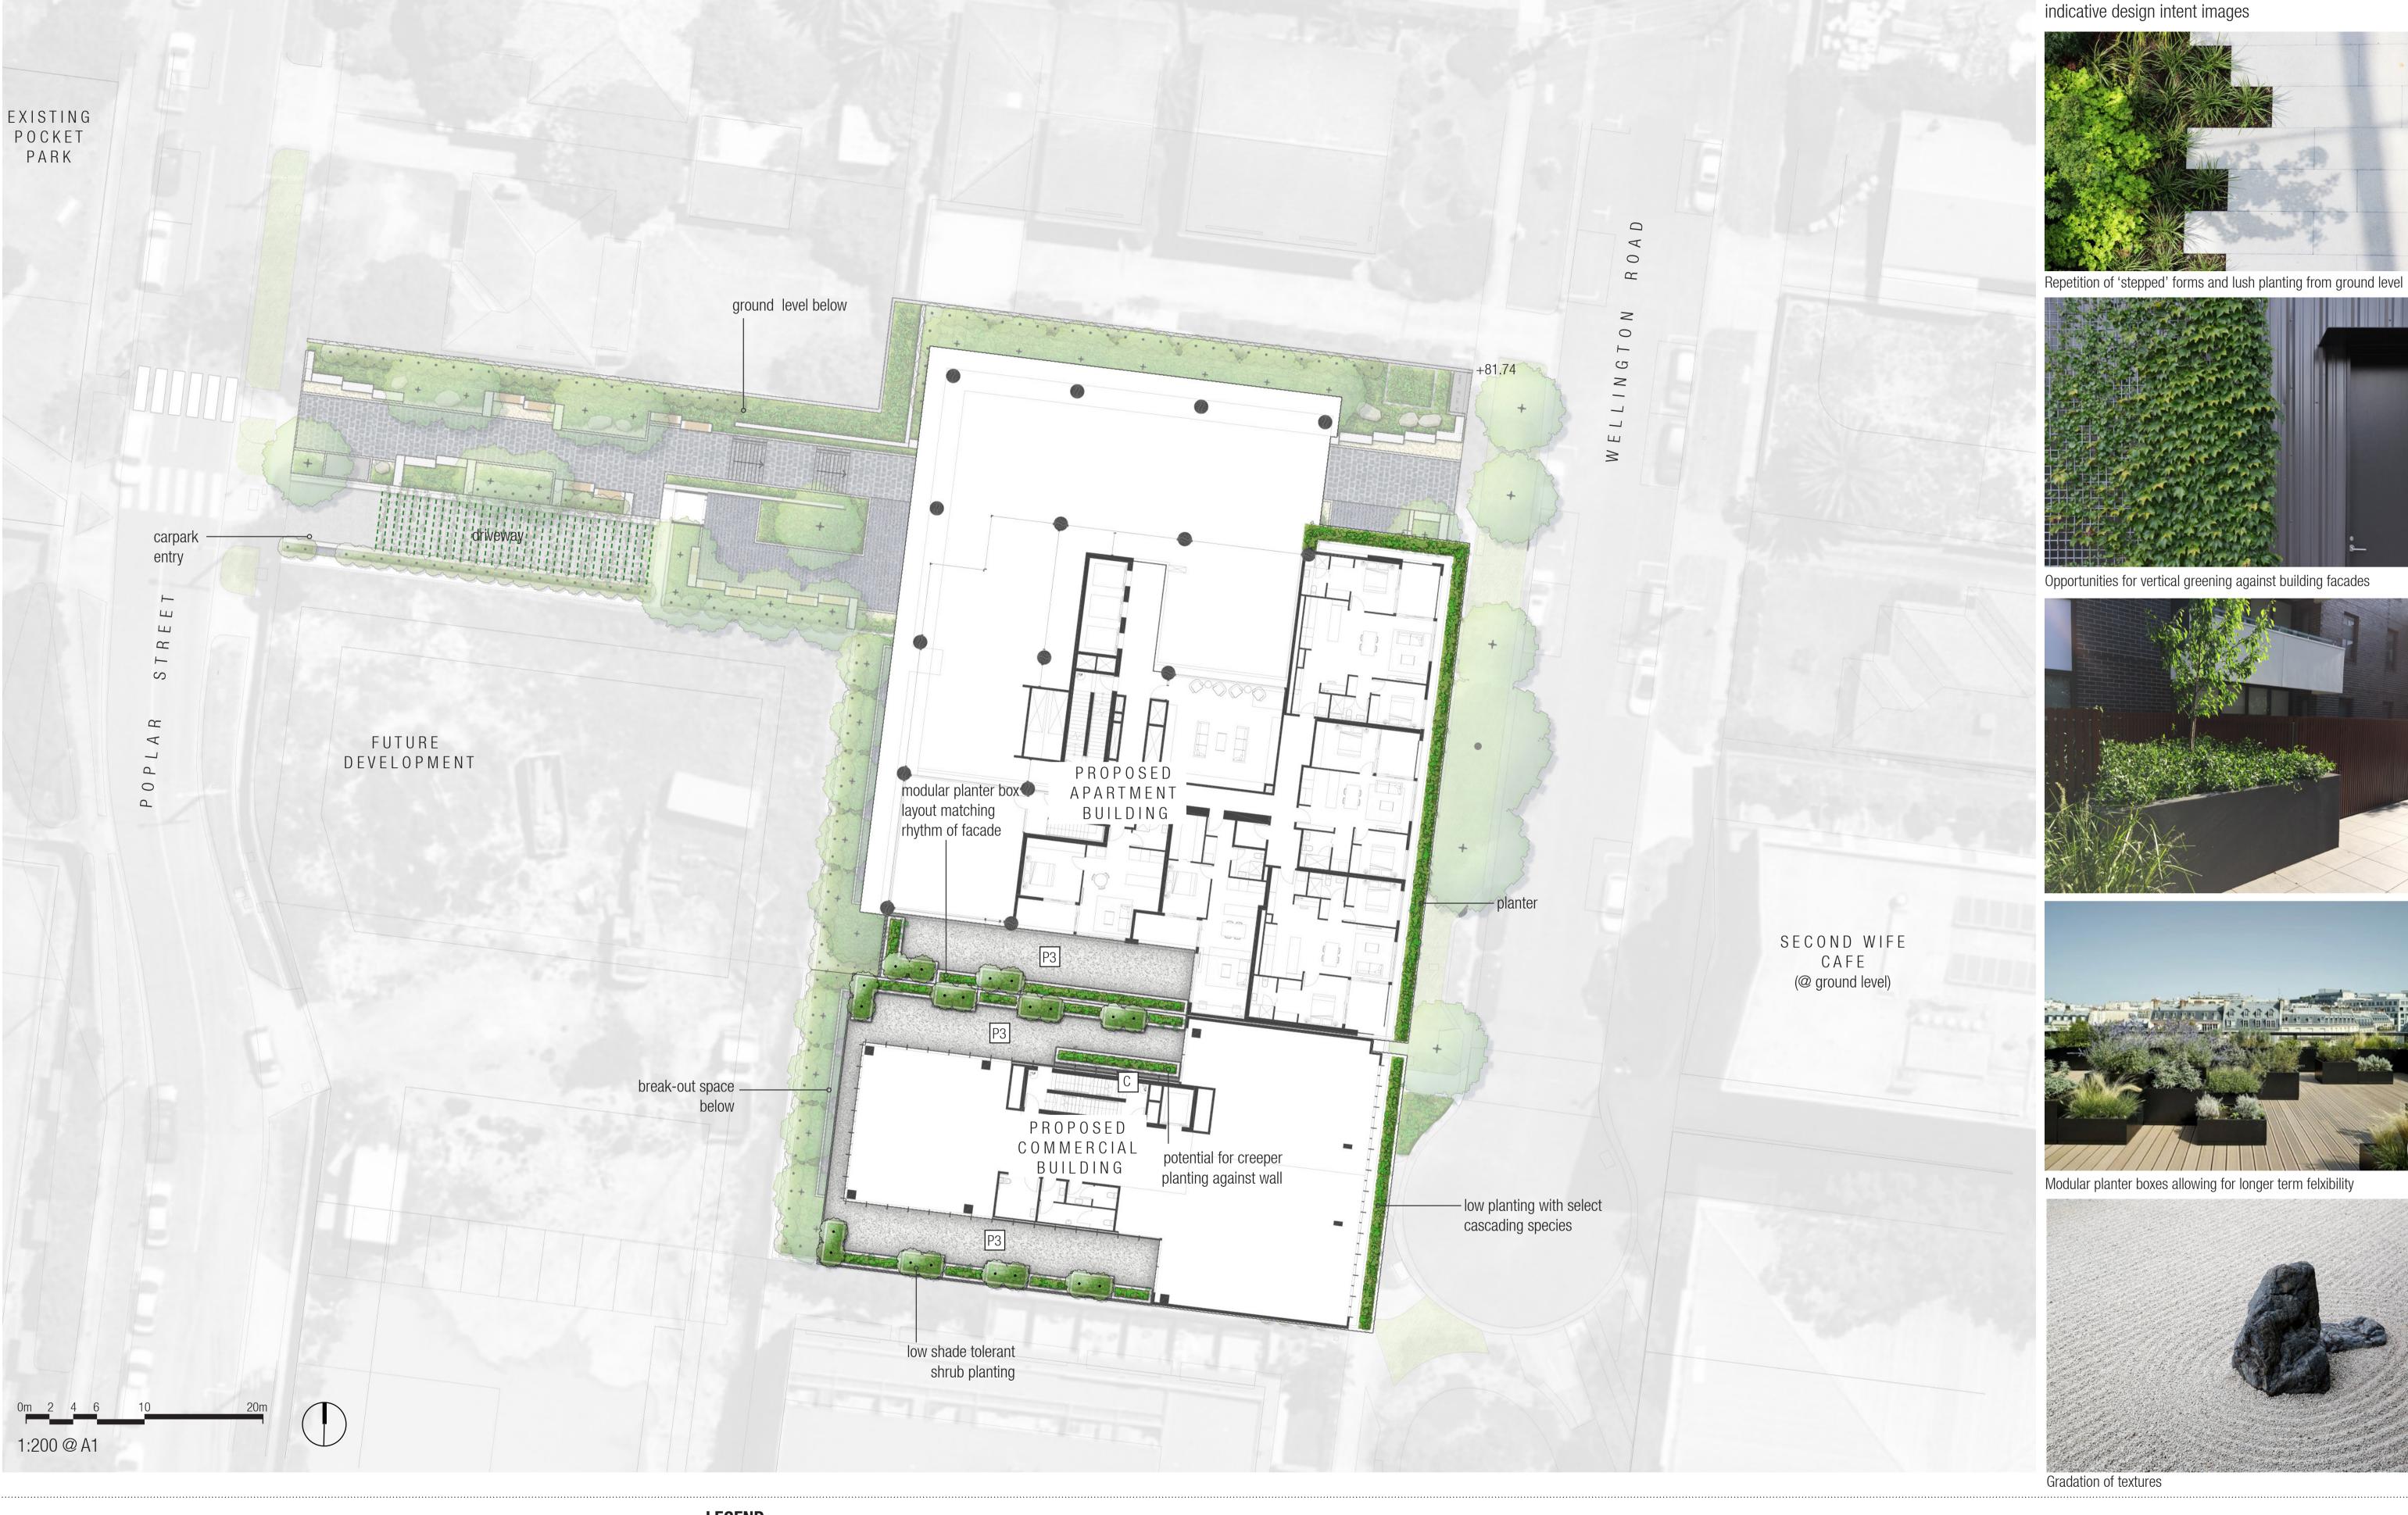

## Wellington Rd. Box Hill: L1 landscape concept

issue A: 23.04.2021 | Issue B: 05.05.2021 | Issue C: for TP 02.06.2021 | issue D: for TP 21.09.2021 | issue E: for discussion 13.07.2022 | issue F: 18.07.2022 | issue G: 16.05.2023 | issue H: VCAT 12.07.2023 | J:\2104A Wellington Rd Apartments Box Hill\5. Design\Drawings\InDesign

Gravel paving

Opportunities for vertical greening

Modular planter boxes with layered planting

Small shrub planting

Proposed Scheme - 3 Wellington Rd