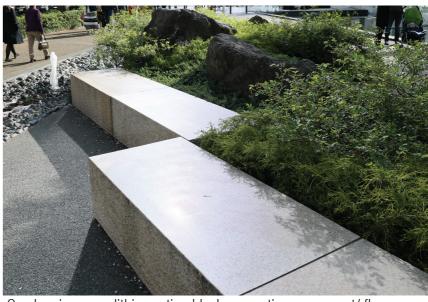

Overlapping monolithic seating blocks repeating movement/ flow

Feathery foliage, layering of planting heights, lush green outlook to lobby Rough stone boulders within gravel

Textured pavement edging as continuous border