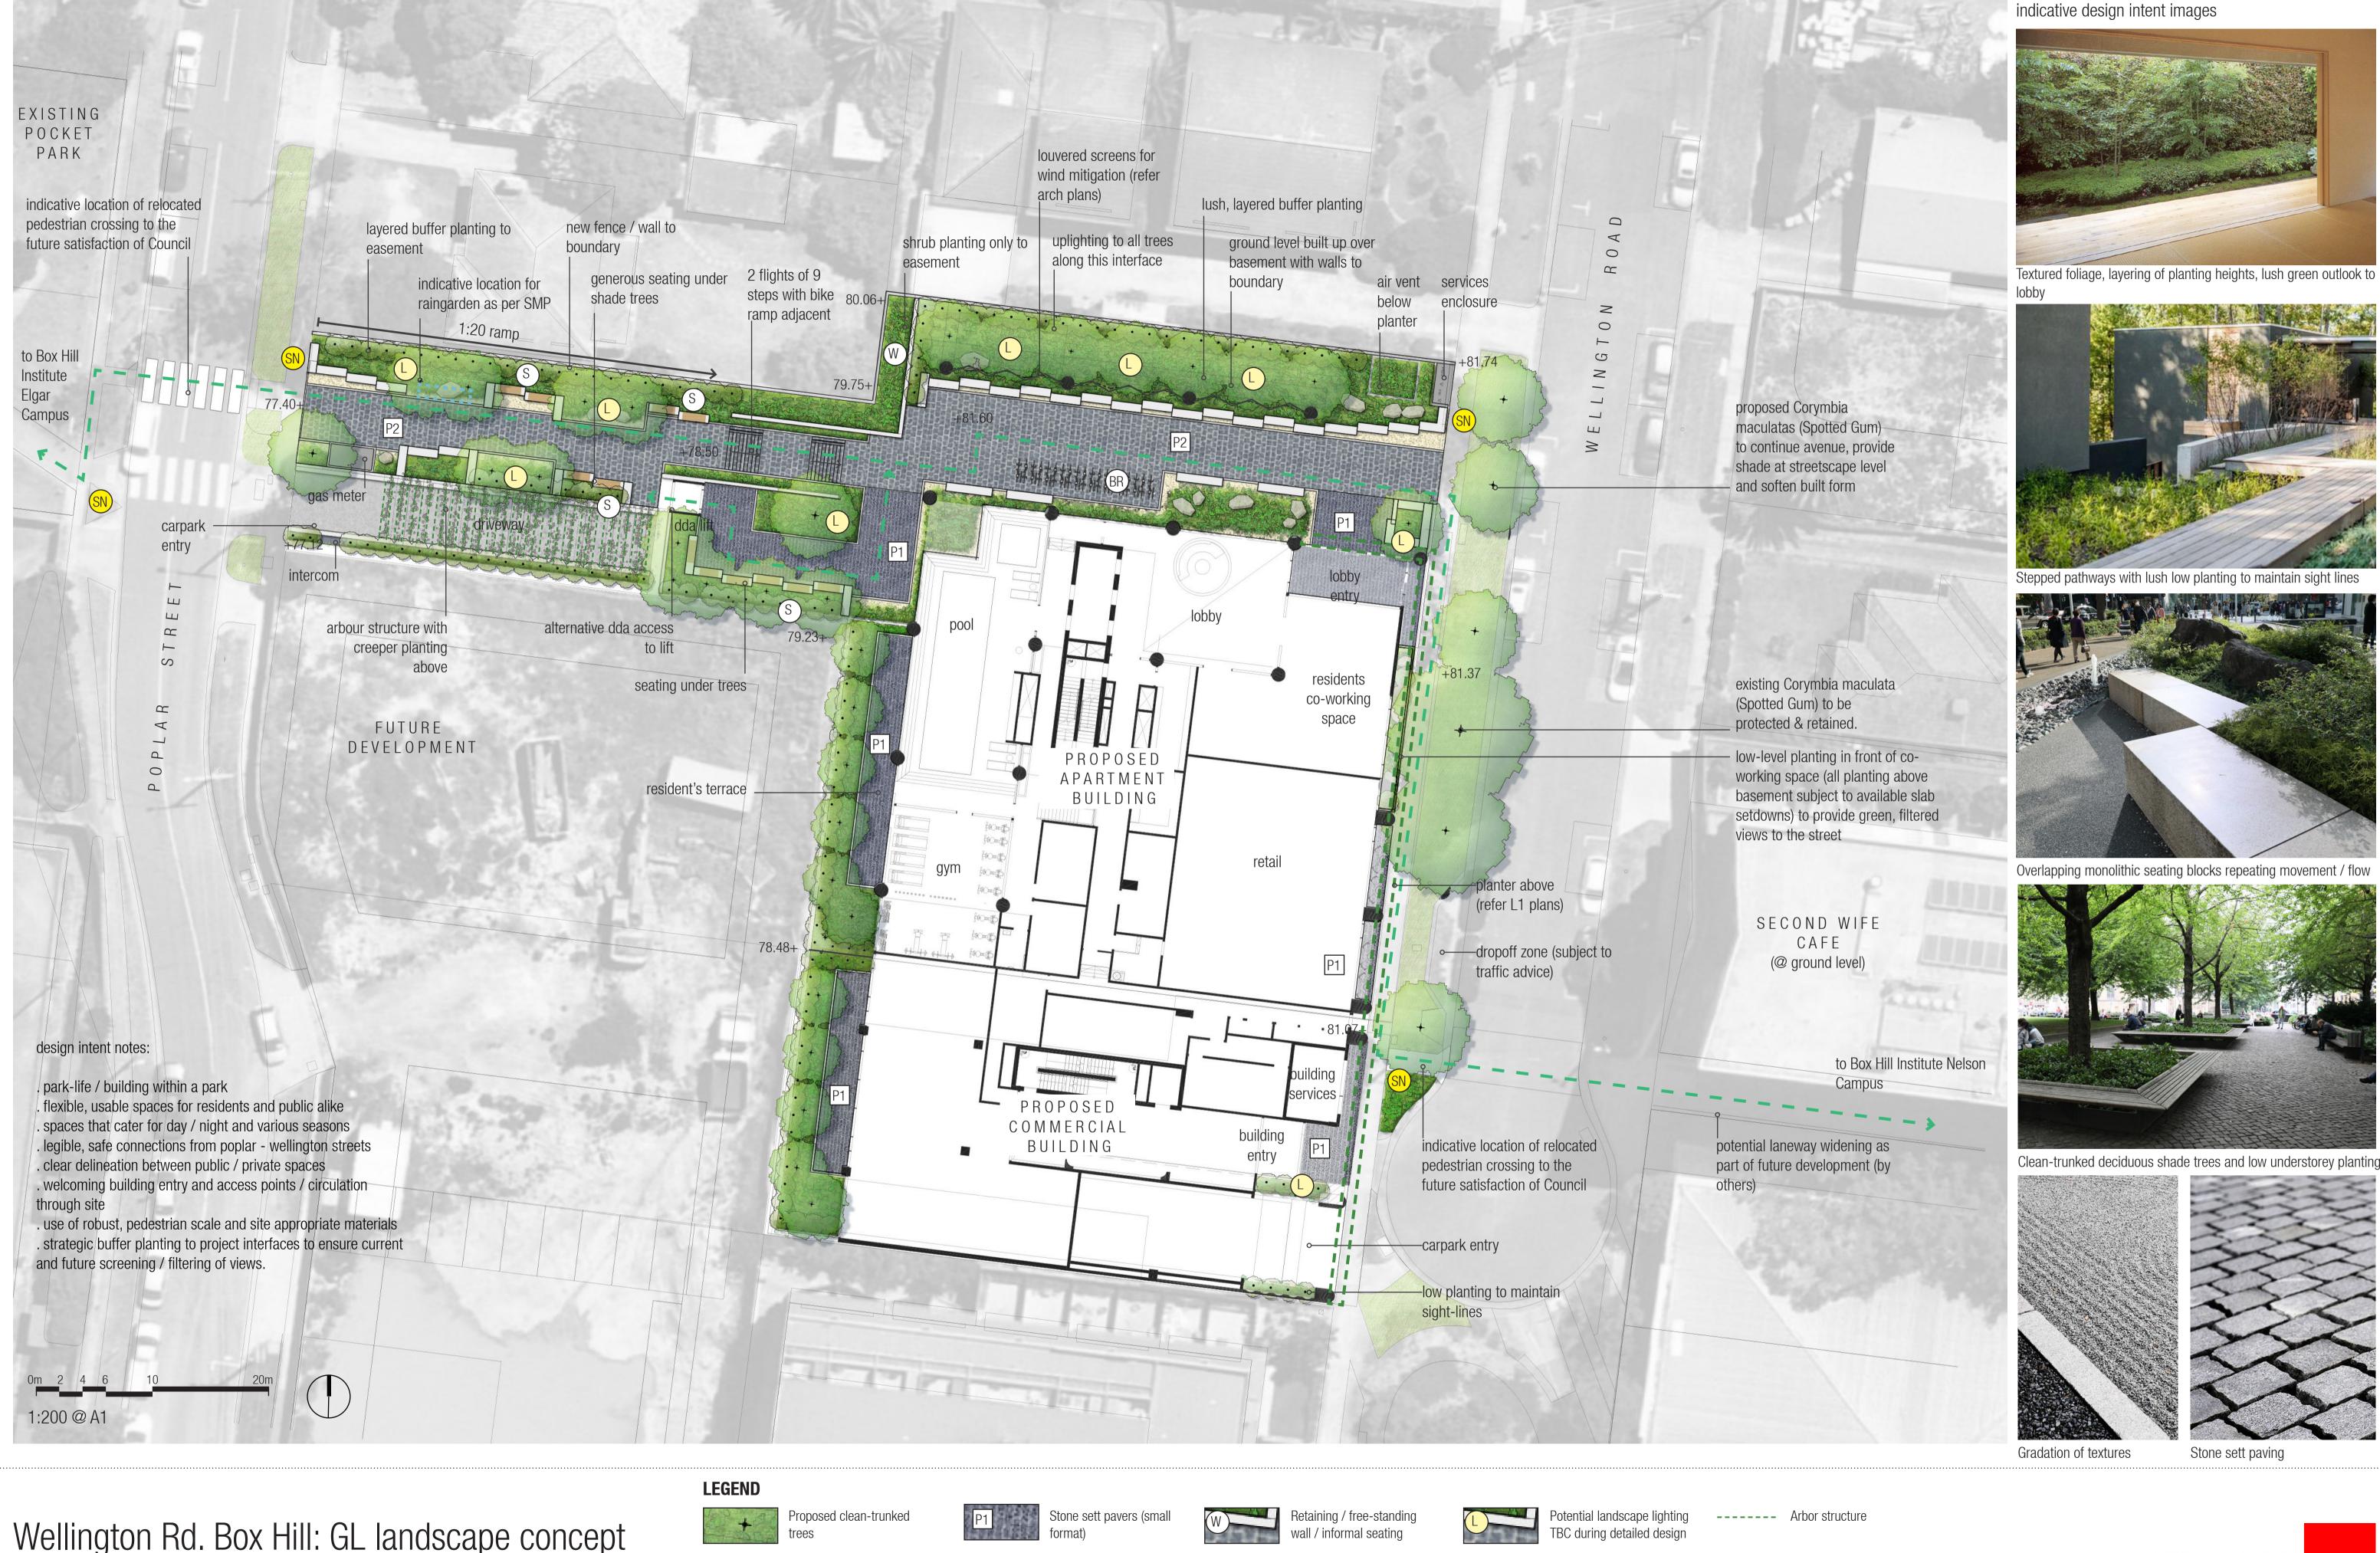

## Wellington Rd. Box Hill: GL landscape concept

issue A: 23.04.2021 | Issue B: 05.05.2021 | Issue C: for TP 02.06.2021 | issue D: for TP 21.09.2021 l issue E: for discussion 13.07.2022 | issue F: 18.07.2022 | issue G: 16.05.2023 | issue H: VCAT 12.07.2023 J:\2104A Wellington Rd Apartments Box Hill\5. Design\Drawings\InDesign