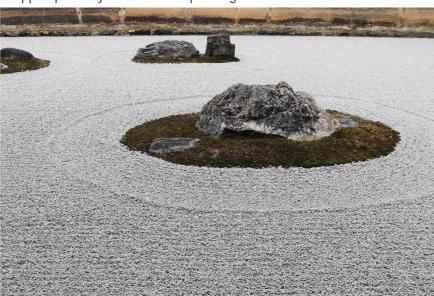

Overlapping monolithic seating blocks repeating movement/ flow

Feathery foliage, layering of planting heights, lush green outlook to lobby Rough stone boulders within gravel

Textured pavement edging as continuous border