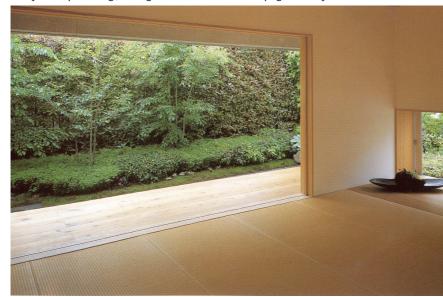

## 3.0 Landscape Strategy / 3.08 Ground Plane Landscape Precedent - Prepared by MDG Landscape Architects

Layered planting, foreground and backdrop greenery and texture

Stepped pathways with sunken planting areas

Overlapping monolithic seating blocks repeating movement/ flow

Feathery foliage, layering of planting heights, lush green outlook to lobby Rough stone boulders within gravel

Textured pavement edging as continuous border