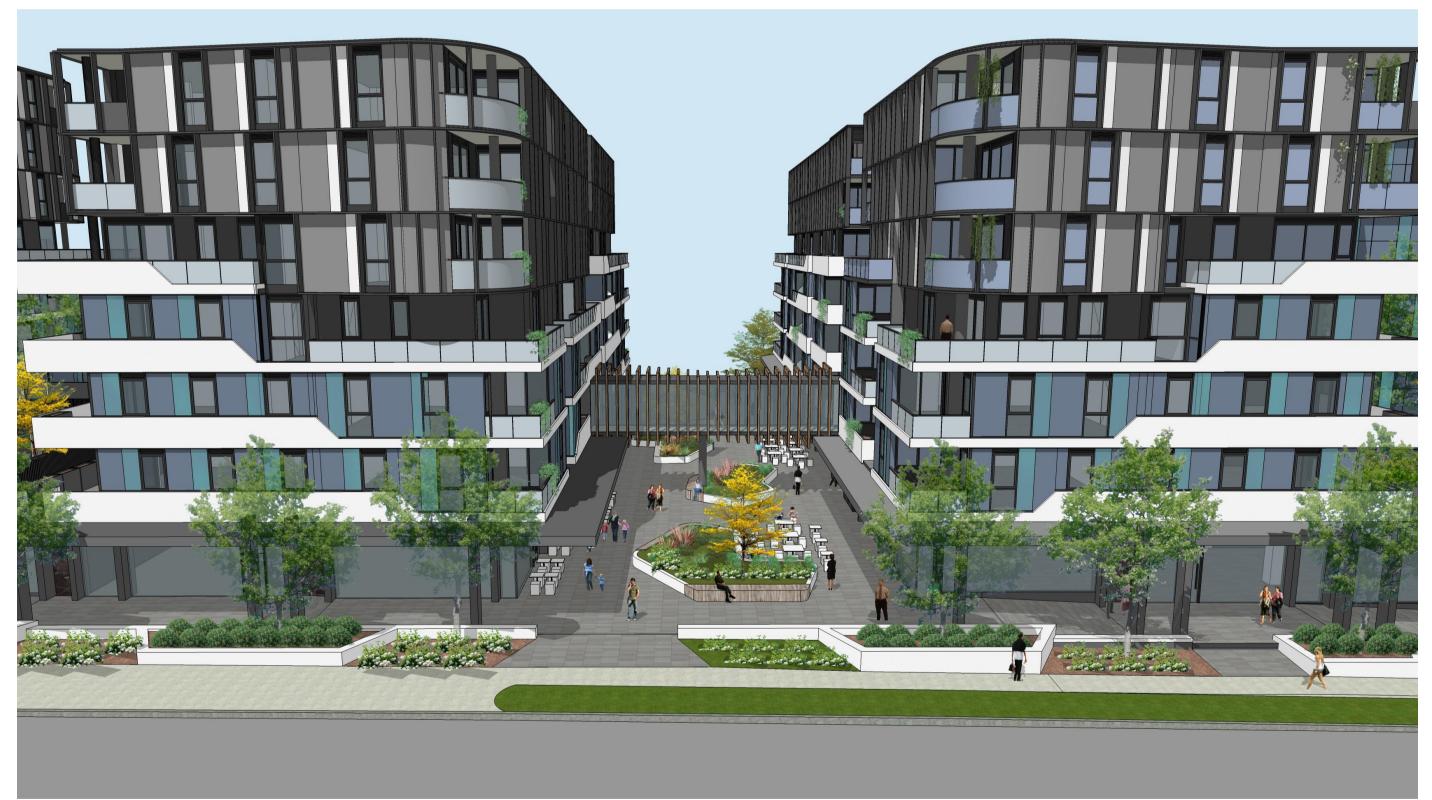

VIEW TO PLAZA FROM WHITEHORSE ROAD

PLAZA VIEW - PUBLIC SPACE WITH ACTIVE RETAIL FRONTAGES

permission of Ascui & Co. Pty Ltd

| TOWN<br>PLANNING | TP-07       | .2 в   |
|------------------|-------------|--------|
| T O M N          | DRAWING No. | REV No |
| MS & TJ          | 1563        |        |
| DRAWN            | JOB No.     |        |
| @ A1             | 24/05/2019  |        |
| SCALE            | DATE        |        |

PUBLIC PLAZA - LINK BETWEEN BUILDINGS B & C. CLEARLY DEFINED APARTMENT ENTRY POINTS

LOWER PLAZA RAILWAY ROAD - PUBLIC PEDESTRIAN LINK. SUPERMARKET & RETAIL PROVIDES ACTIVATE FRONTAGE

MS/TJ

BUILDING D APARTMENT ENTRY. CONTINOUS CANOPY PROVIDES PEDESTRIAN COVER.

PLAZA VIEW - PUBLIC SPACE WITH ACTIVE RETAIL FRONTAGES & LANDSCAPING

permission of Ascui & Co. Pty Ltd

PLANNING

PLANNING AND ENVIRONMENT ACT 1987 WHITEHORSE PLANNING SCHEME 31/07/2019 ADVERTISED MATERIAL CITY OF WHITEHORSE This copied document is made available for the sole purpose of enabling its consideration and review as part of a planning permit under the Planning and Environment Act 1987. The document must not be used for any purpose which may breach copyright.' CHAPEL STREET ERL 105.580 ERL 104.000 SUBJECT SITE AUTO SERVICE CENTER LEXUS CARDEALERSHIP No.160 WHITEHORSE ROAD, BLACKBURN No.156 WHITEHORSE No.154 - 142 WHITEHORSE NORTH EXISTING ELEVATION ROAD, BLACKBURN ROAD, BLACKBURN CONCRETE CARPARK CONCRETE CARPARK CONCRETE BUILDING CHAPEL STREET <u> RL 104.00</u>0 SUBJECT SITE AUTO SERVICE CENTER LEXUS CARDEALERSHIP No.160 WHITEHORSE ROAD, BLACKBURN No.154 - 142 WHITEHORSE No.156 WHITEHORSE NORTH PROPOSED ELEVATION CONCRETE CARPARK ROAD, BLACKBURN ROAD, BLACKBURN CONCRETE BUILDING CONCRETE CARPARK WHITEHORSE ERL 115.260 CHAPEL STREET SUBJECT SITE
No.160 WHITEHORSE ROAD, BLACKBURN CARPARK No. 91-95 No. 9 - 11 FOUR STOREY BRICK DOUBLE STOREY SINGLE STOREY SINGLE STOREY CONCRETE CARPARK & GLASS OFFICE BUILDING **GLASS LOUVERED** RENDERED RENDERED BUILDING BUILDING SOUTH EXISTING ELEVATION RL 130.430 RL 129.030 WHITEHORSE ERL 115.260 ROAD CHAPEL STREET ERL 102.420 SUBJECT SITE CARPARK No. 91-95 No.160 WHITEHORSE ROAD, BLACKBURN No. 9 - 11 DOUBLE STOREY SINGLE STOREY FOUR STOREY BRICK SINGLE STOREY CONCRETE CARPARK GLASS LOUVERED RENDERED RENDERED & GLASS OFFICE BUILDING BUILDING BUILDING SOUTH PROPOSED ELEVATION