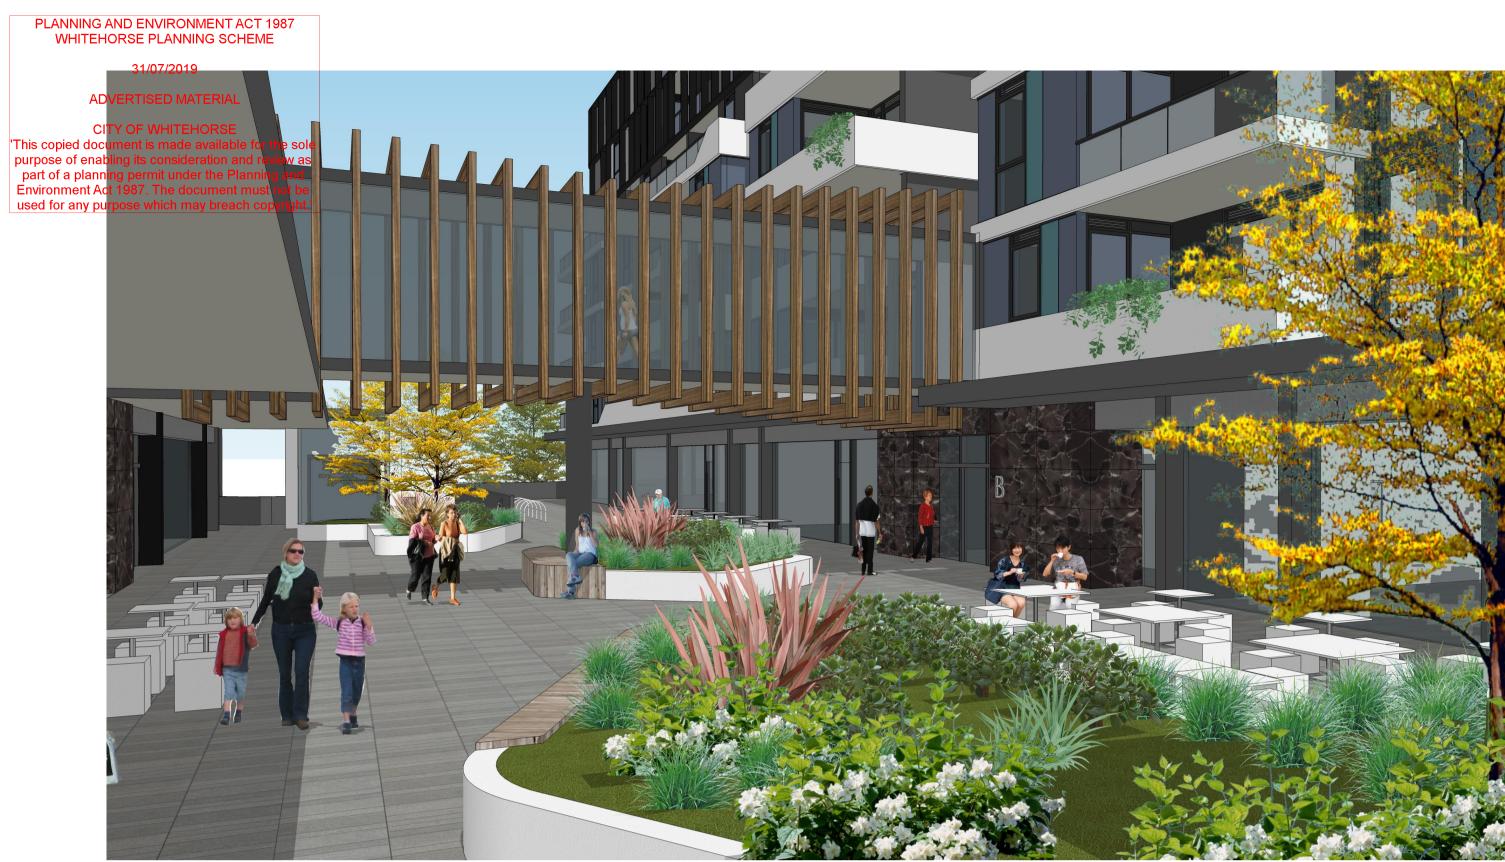

PUBLIC PLAZA - LINK BETWEEN BUILDINGS B & C. CLEARLY DEFINED APARTMENT ENTRY POINTS

LOWER PLAZA RAILWAY ROAD - PUBLIC PEDESTRIAN LINK. SUPERMARKET & RETAIL PROVIDES ACTIVATE FRONTAGE

MS/TJ

BUILDING D APARTMENT ENTRY. CONTINOUS CANOPY PROVIDES PEDESTRIAN COVER.

PLAZA VIEW - PUBLIC SPACE WITH ACTIVE RETAIL FRONTAGES & LANDSCAPING

permission of Ascui & Co. Pty Ltd

PLANNING

PLANNING AND ENVIRONMENT ACT 1987 WHITEHORSE PLANNING SCHEME 31/07/2019 ADVERTISED MATERIAL CITY OF WHITEHORSE This copied document is made available for the sole purpose of enabling its consideration and review as part of a planning permit under the Planning and Environment Act 1987. The document must not be used for any purpose which may breach copyright.' CHAPEL STREET ERL 105.580 ERL 104.000 SUBJECT SITE AUTO SERVICE CENTER LEXUS CARDEALERSHIP No.160 WHITEHORSE ROAD, BLACKBURN No.156 WHITEHORSE No.154 - 142 WHITEHORSE NORTH EXISTING ELEVATION ROAD, BLACKBURN ROAD, BLACKBURN CONCRETE CARPARK CONCRETE CARPARK CONCRETE BUILDING CHAPEL STREET <u> RL 104.00</u>0 SUBJECT SITE AUTO SERVICE CENTER LEXUS CARDEALERSHIP No.160 WHITEHORSE ROAD, BLACKBURN No.154 - 142 WHITEHORSE No.156 WHITEHORSE NORTH PROPOSED ELEVATION CONCRETE CARPARK ROAD, BLACKBURN ROAD, BLACKBURN CONCRETE BUILDING CONCRETE CARPARK WHITEHORSE ERL 115.260 CHAPEL STREET SUBJECT SITE
No.160 WHITEHORSE ROAD, BLACKBURN CARPARK No. 91-95 No. 9 - 11 FOUR STOREY BRICK DOUBLE STOREY SINGLE STOREY SINGLE STOREY CONCRETE CARPARK & GLASS OFFICE BUILDING **GLASS LOUVERED** RENDERED RENDERED BUILDING BUILDING SOUTH EXISTING ELEVATION RL 130.430 RL 129.030 WHITEHORSE ERL 115.260 ROAD CHAPEL STREET ERL 102.420 SUBJECT SITE CARPARK No. 91-95 No.160 WHITEHORSE ROAD, BLACKBURN No. 9 - 11 DOUBLE STOREY SINGLE STOREY FOUR STOREY BRICK SINGLE STOREY CONCRETE CARPARK GLASS LOUVERED RENDERED RENDERED & GLASS OFFICE BUILDING BUILDING BUILDING SOUTH PROPOSED ELEVATION