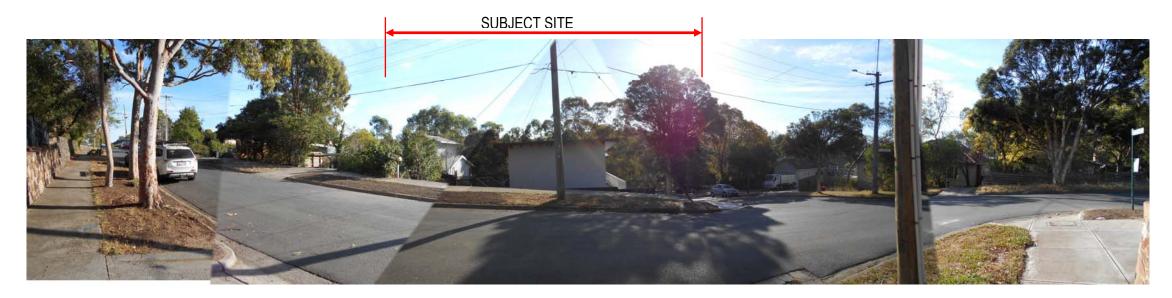

SUBJECT SITE (No.81) as viewed along Orchard Crescent Subject Site is located on Corner of Jackson Ave

Directly Opposite Subject Site as viewed along Orchard Crescent

SUBJECT SITE

View towards Orchard Crescent from Jackson Avenue