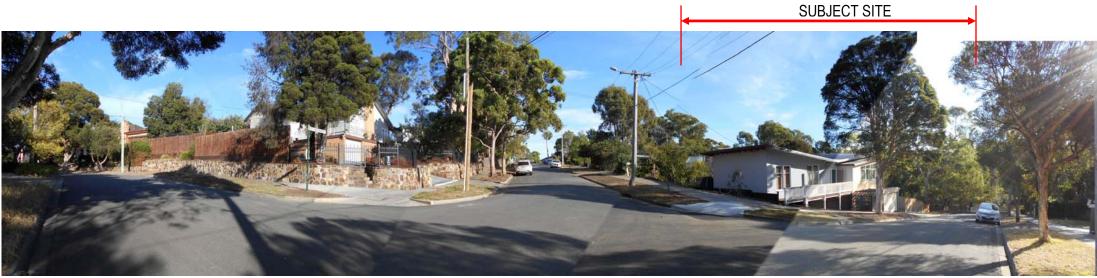

2-4-19 at 9.40am

Subject Site as viewed from Jackson Street

Directly Opposite Subject Site as viewed along Jackson Street

Interface with adjoining property at No.79 Orchard Cres and Rear Reserve as viewed from Existing First Floor Balcony