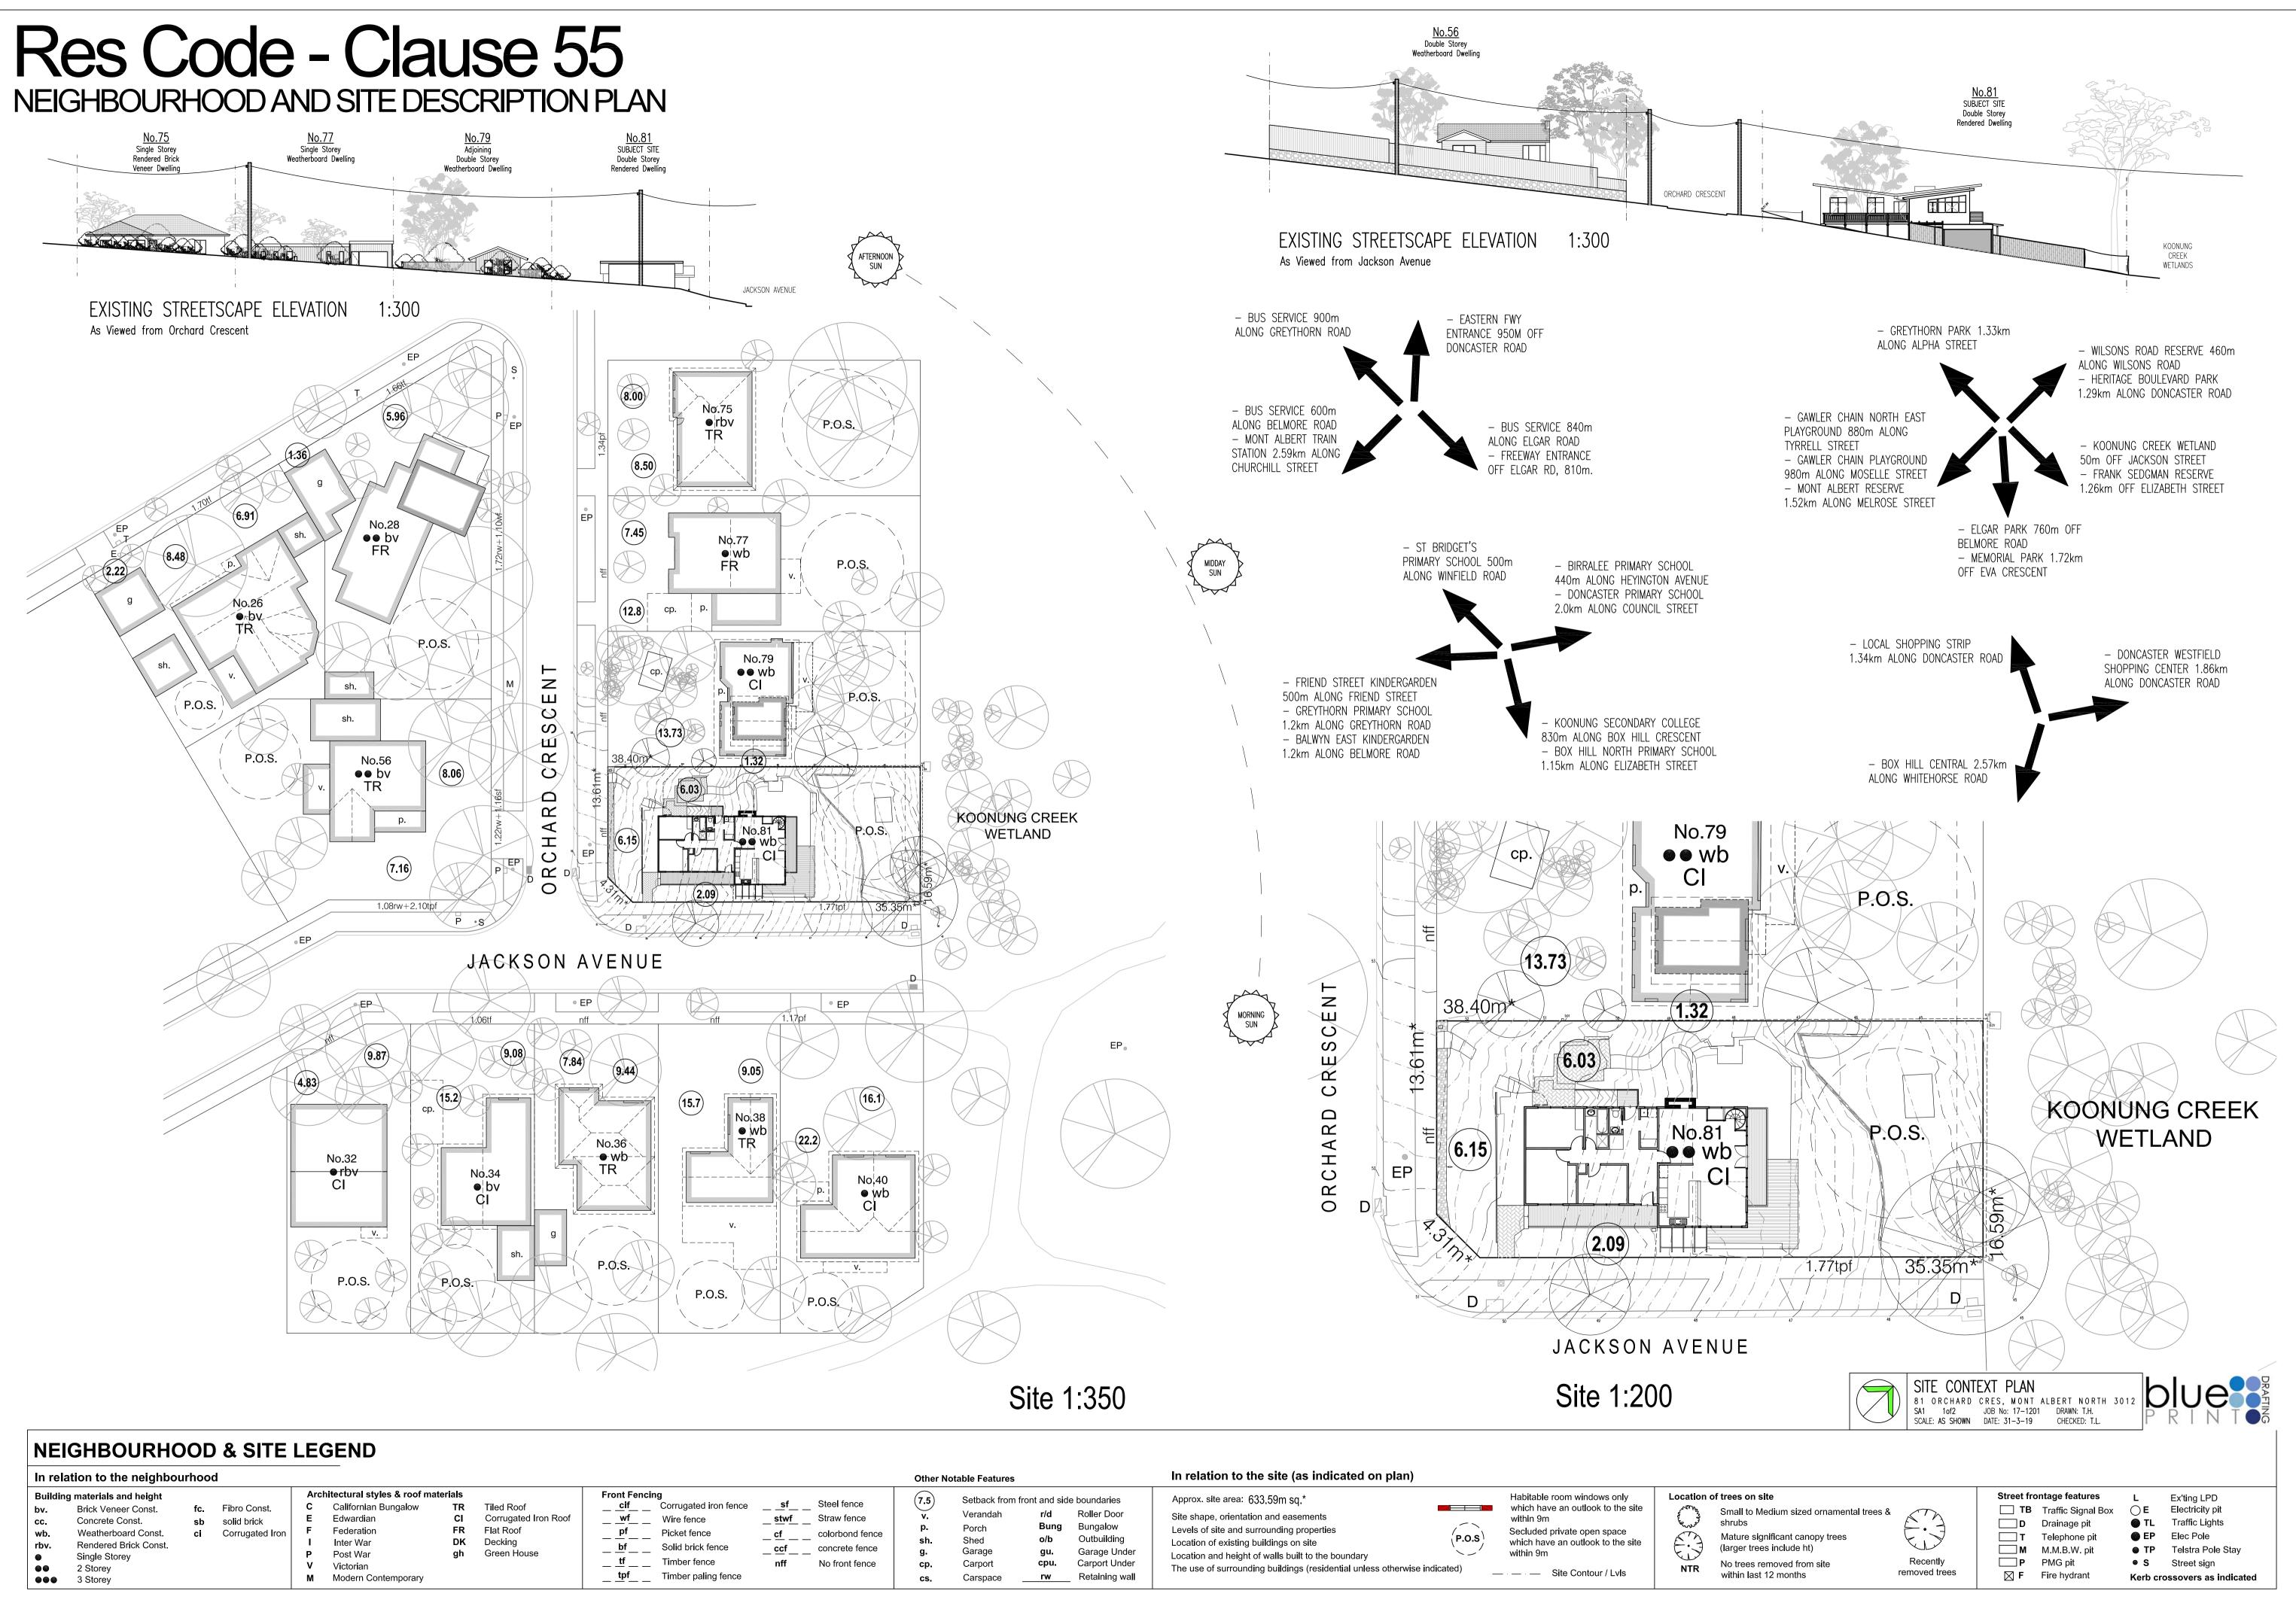

|    | (7.5) | Setback from front and side boundaries |      |              |  |  |  |
|----|-------|----------------------------------------|------|--------------|--|--|--|
|    | v.    | Verandah                               | r/d  | Roller Door  |  |  |  |
|    | р.    | Porch                                  | Bung | Bungalow     |  |  |  |
| се | sh.   | Shed                                   | o/b  | Outbuilding  |  |  |  |
| e  | g.    | Garage                                 | gu.  | Garage Unde  |  |  |  |
| •  | cp.   | Carport                                | cpu. | Carport Unde |  |  |  |
|    | cs.   | Carspace                               | rw   | Retaining wa |  |  |  |
|    |       |                                        |      |              |  |  |  |

| ••  |                  |
|-----|------------------|
| с.  | Concrete Const.  |
| /b. | Weatherboard Co  |
| bv. | Rendered Brick C |
|     |                  |

|    | (7.5) | Setback from front and side boundaries |      |             |  |  |
|----|-------|----------------------------------------|------|-------------|--|--|
|    | v.    | Verandah                               | r/d  | Roller Door |  |  |
| 20 | р.    | Porch                                  | Bung | Bungalow    |  |  |
| ce | sh.   | Shed                                   | o/b  | Outbuilding |  |  |
| 9  | g.    | Garage                                 | gu.  | Garage Unc  |  |  |
| 1  | cp.   | Carport                                | cpu. | Carport Und |  |  |
|    | cs.   | Carspace                               | rw   | Retaining w |  |  |
|    |       |                                        |      |             |  |  |