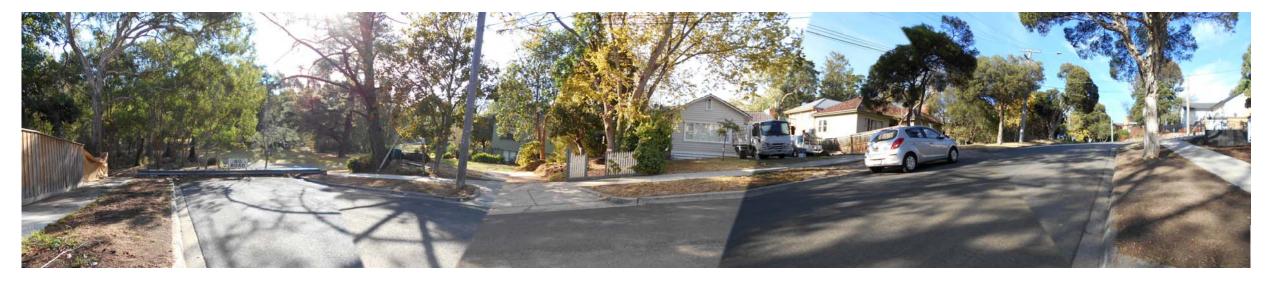

SUBJECT SITE (No.81) as viewed along Orchard Crescent Subject Site is located on Corner of Jackson Ave

Directly Opposite Subject Site as viewed along Orchard Crescent

SUBJECT SITE

View towards Orchard Crescent from Jackson Avenue

2-4-19 at 9.40am

Subject Site as viewed from Jackson Street

Directly Opposite Subject Site as viewed along Jackson Street

Interface with adjoining property at No.79 Orchard Cres and Rear Reserve as viewed from Existing First Floor Balcony