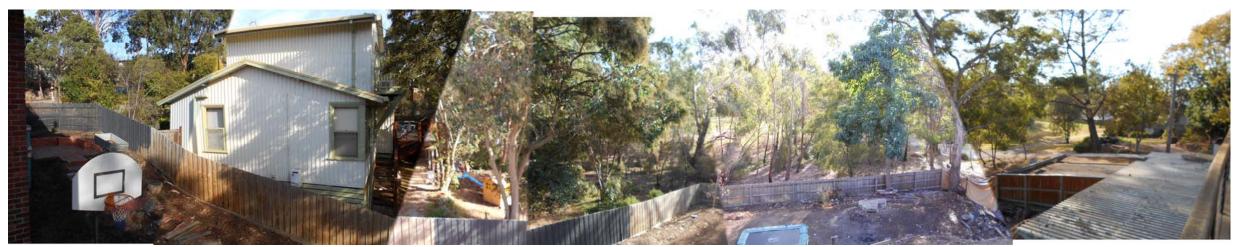

2-4-19 at 9.40am

Subject Site as viewed from Jackson Street

Directly Opposite Subject Site as viewed along Jackson Street

Interface with adjoining property at No.79 Orchard Cres and Rear Reserve as viewed from Existing First Floor Balcony